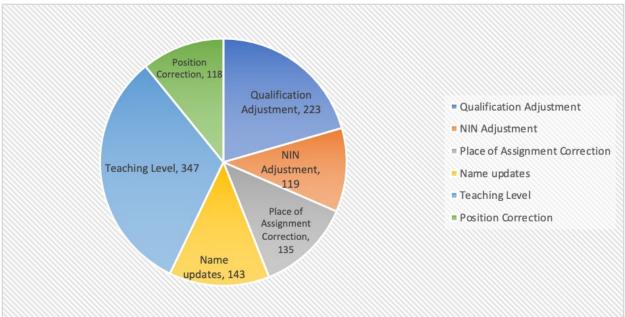

lic schools in Liberia with a total workforce of about 1,337 staff (teaching and administrative staff). The total teaching staff (teachers, vice principals and principals) accounts for 1,227, constituting about 91.8% teaching staff and 110 support and administrative staff, which reads about 8.2%.

Upon completion of the Bong County Database vetting, approximately 1,326 individual critical fields of the existing CSA-MoE Employee Registry were adjusted to updated records, with specific entries including, 135 places of assignment (school or office), 143 employee names, 298 teaching levels, 118 positions, 223 qualifications, and all missing NIN dataset were updated among others, leading to corrections and reconciliation of the MoE personnel records with the MoE-CSA Employee payroll Registry.



#### Figure 2.9: Number of changes made to critical fields of database

The Bong spot-check confirms that out of 1,337 education workers originally listed in the CSA-MoE Employee Payroll Registry, 1,151 employees, consisting of 1,053 teaching staff were verified with the above corrections made to the original database records. This leaves a total of 186 employees on the active payroll that were not physically verified due to "No Show".



### Figure 3.0: Number and percentage of Bong employees verified

# **Grand Bassa**

Referenced to the current Ministry of Education payroll data, Montserrado County contains about 180 Public schools, which accounts for approximately 6.4% of all public schools in Liberia with a total workforce of about 635 staff (teaching and administrative staff). The