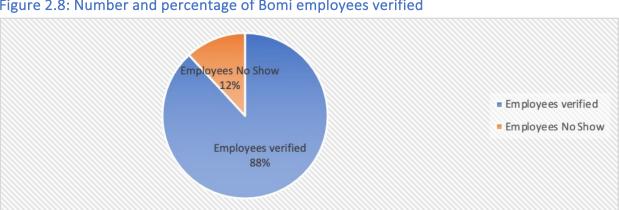

The spot-check targeted about 122 public-schools in Bomi representing 4.3% and with a workforce of 480 employees. The total teaching staff accounts for 410, constituting about 85.4% and 70 administrative and support staff representing 14.6% of total payroll staff of Bomi County. Following the completion of the spot-check, a total of 423 (88.1%) employees were verified and updates made to the database, while a total of 57 (11.9%) employees were not physically verified due to "No Show" (See *Annex 1.1: Bomi County "No Show" employee listing*).