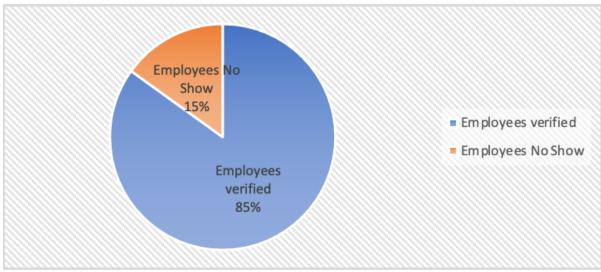

adjusted to updated records, with specific entries including, 271 places of assignment (schools and offices), 533 teaching levels, 810 contact numbers added, 311 qualification updated to indicate area of specialization or major, and 687 Social Security Numbers added as well as all NIN dataset updated among others, leading to corrections and reconciliation of MoE personnel records with the CSA-MoE Employee Payroll Registry.





The Margibi spot-check confirms that out of 1,048 education workers originally listed in the CSA-MoE Employee Payroll Registry, 924 employees, consisting of 799 teaching staff were verified with the above corrections made to the original database records. This leaves a total of 158 employees on the active payroll that were not physically verified due to "No Show".



#### Figure 3.4: Number and percentage of Margibi employees verified

#### Montserrado County

Referenced to the current Ministry of Education payroll data, Montserrado County contains about 241 Public schools, which accounts for approximately 8.6% of all public schools in Liberia with a total workforce of about 2,551 staff (teaching and administrative staff). The total teaching staff (teachers, vice principals and principals) accounts for 2,272, constituting about 89.1% teaching staff and 279 support and administrative staff, which reads about 10.9%.

Upon completion of the Montserrado County Database vetting, approximately 4,237 individual critical fields of the existing CSA-MoE Employee Registry were adjusted to updated records, with specific entries including, 1553 places of assignme