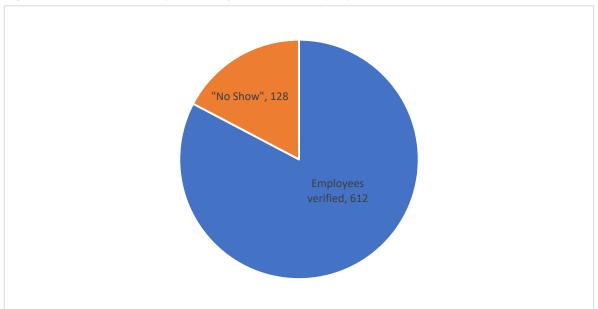

The Sinoe spot-check confirms that out of 740 education workers originally listed in the CSA-MoE Employee Payroll Registry, 612 employees accounts, consisting of 475 teaching staff were verified and corrections made to the original database records. This leaves a total of 128 employees on the active payroll that were not physically verified due to "No Show" (*See Annex 2.7: Sinoe County "No Show Listing*).