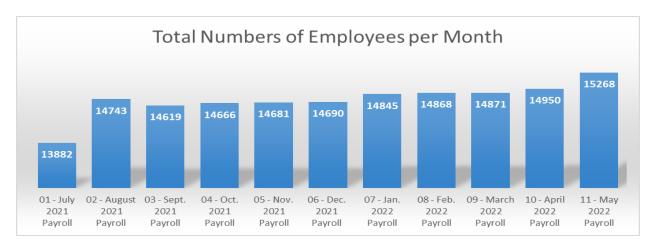

| Table 1.20: Sinoe County Disaggregated by district by number of staff and by number of schools<br>Figure 2.6: Sinoe County Disaggregated by district by number of staff and by number of schools |       |
|--------------------------------------------------------------------------------------------------------------------------------------------------------------------------------------------------|-------|
| Data Analysis Notes                                                                                                                                                                              | 34    |
| <b>CSA-MoE Employee Payroll Registry Annual Analysis</b><br>Table 1.21: Showing the CSA-MoE Employee Payroll breakdown (Number of employees, salary amoun<br>month by year)                      | it by |
| Graph 1.2: Showing the shift in number of employees by month by year                                                                                                                             | 37    |
| Table 1.22: Demonstrating the total number added and removed from the monthly payroll                                                                                                            | 37    |
| CSA-MoE Employee Payroll Vetting Analysis                                                                                                                                                        | 37    |
| Bomi County                                                                                                                                                                                      | 38    |
| Figure 2.7: Number of changes made to critical fields of database                                                                                                                                |       |
| Figure 2.8: Number and percentage of Bomi employees verified                                                                                                                                     |       |
| Bong County                                                                                                                                                                                      |       |
| Figure 2.9: Number of changes made to critical fields of database                                                                                                                                |       |
| Figure 3.0: Number and percentage of Bong employees verified                                                                                                                                     |       |
|                                                                                                                                                                                                  |       |
| Grand Bassa                                                                                                                                                                                      |       |
| Figure 3.1: Number of changes made to critical fields of database<br>Figure 3.2: Number and percentage of Grand Bassa employees verified                                                         |       |
|                                                                                                                                                                                                  |       |
| Margibi                                                                                                                                                                                          |       |
| Figure 3.3: Number of changes made to critical fields of database                                                                                                                                |       |
| Figure 3.4: Number and percentage of Margibi employees verified                                                                                                                                  |       |
| Montserrado County                                                                                                                                                                               |       |
| Figure 3.5: Number of changes made to critical fields of database                                                                                                                                |       |
| Figure 3.6: Number and percentage of Montserrado employees verified                                                                                                                              | 46    |
| Nimba County                                                                                                                                                                                     | 46    |
| Figure 3.7: Number of changes made to critical fields of database                                                                                                                                |       |
| Figure 3.8: Number and percentage of Nimba employees verified                                                                                                                                    | 48    |
| RiverGee County                                                                                                                                                                                  | 48    |
| Figure 3.9: Number of changes made to critical fields of database                                                                                                                                |       |
| Figure 4.0: Number and percentage of RiverGee employees verified                                                                                                                                 | 50    |
| Lofa County                                                                                                                                                                                      | 50    |
| Figure 4.1: Number of changes made to critical fields of database                                                                                                                                |       |
| Figure 4.2: Number and percentage of Lofa employees verified                                                                                                                                     | 51    |
| Gbarpolu County                                                                                                                                                                                  | 52    |
| Figure 4.3: Number of changes made to critical fields of database                                                                                                                                |       |
| Figure 4.4: Number and percentage of Gbarpolu employees verified                                                                                                                                 |       |
| Grand Cape Mount County                                                                                                                                                                          | 52    |
| Figure 4.5: Number of changes made to critical fields of database                                                                                                                                |       |
| Figure 4.6: Number and percentage of Grand Cape Mount employees verified                                                                                                                         |       |
|                                                                                                                                                                                                  |       |
| Grand Kru County                                                                                                                                                                                 |       |
| Figure 4.7: Number of changes made to critical fields of database<br>Figure 4.8: Number and percentage of Grand Kru employees verified                                                           |       |
| righter the number and percentage of orang indication of the inployees verified                                                                                                                  |       |