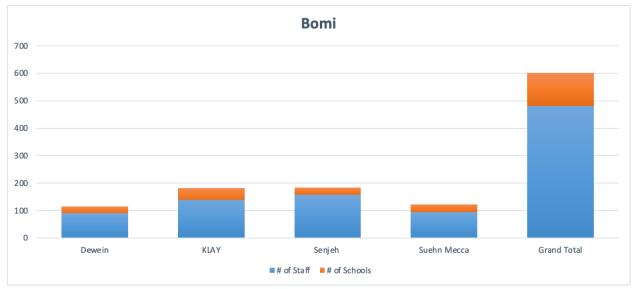

The spot-check targeted about 122 public-schools in Bomi representing 4.3% and with a workforce of 480 employees. The total teaching staff accounts for 410, constituting about 85.4% and 70 administrative and support staff representing 14.6% of total payroll staff of Bomi County. Following the completion of the spot-check, a total of 423 (88.1%) employees were verified and updates made to the database, while a total of 57 (11.9%) employees were not physically verified due to "No Show" (See *Annex 1.1: Bomi County "No Show" employee listing*).