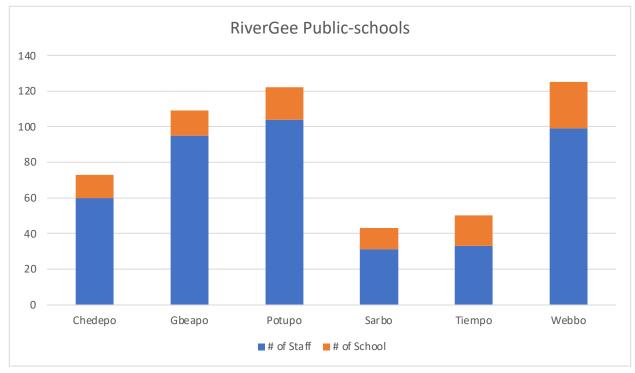

The phase next phases of the project targeted the remaining Nine (9) counties; RiverGee, Gbarpolu, Grand Gedeh, Maryland, Grand Kru, Lofa, Rivercess, Grand Cape Mount, and Sinoe.

RiverGee County contains about 100 Public schools, representing 3.6% of all public schools in Liberia and with a total workforce of about 422 staff (teaching and administrative staff). The total teaching staff (teachers, vice principals and principals) accounts for 357, constituting about 84.6% teaching staff and 65 support and administrative staff, which reads about 15.4%.

The RiverGee spot-check confirms that out of 422 education workers originally listed in the CSA-MoE Employee Payroll Registry, 361 employees accounts, consisting of 302 teaching staff were verified and corrections made to the original database records. This leaves a total of 61 employees on the active payroll that were not physically verified due to "No Show" (See *Annex 2.5: RiverGee County "No Show Listing*).