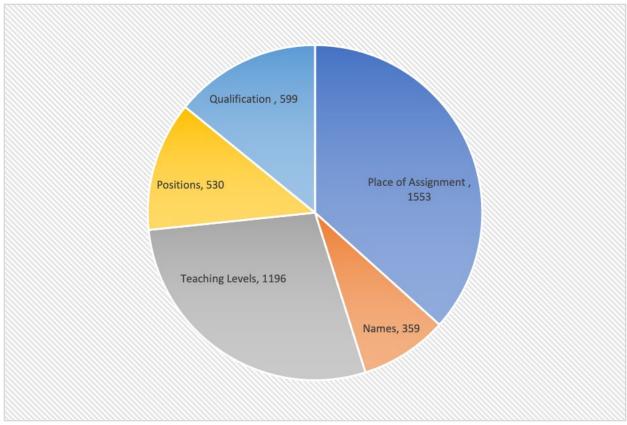

Similarly, Montserrado contained 241 (8.6%) public-schools, with a total workforce of about 2,551. The county registered 2,272 (89.1%) teaching staff and 279 (10.9%) administrative and support staff. Spot-check reported 2,284 (89.53%) total employees vetted out of 2,551; given a total of 267 active payroll personnel not physically verified and considered "No Show" (See Annex 1.6: Montserrado "No Show" employees Listing). Montserrado County contains about 241 Public schools, which accounts for approximately 8.6% of all public schools in Liberia with a total workforce of about 2,551 staff (teaching, administrative and support staff). The total teaching staff (teachers, vice principals and principals) accounts for 2,272, constituting about 89.1% teaching staff, and 279 support and administrative staff, which reads about 10.9%. The Montserrado spot-check confirms that out of 2,551 education workers originally listed in the CSA-MoE Employee Payroll Registry, 2,284 employees were verified and updates made to the original database records. An additional 57 employees (See Annex 1.5: Montserrado Additional Accounts from other counties) previously assigned in different counties were identified to be have been transferred to Montserrado, resulting to a total of 2,608 employees records. This showed a total of 324 employees on the active payroll that were not physically verified due to "No Show" (See Annex 1.6: Montserrado "No Show" employees Listing). The final county under the first phase of the spot-check referenced to the report stated above was Nimba county. The county consists of 486 (17.3%) public-schools with a total workforce of 2,740 employees<sup>3</sup>, comprising of 2,371 (86.5%) teaching staff and 369 (13.5%) administrative and support staff. Completed spot-check results showed a total of 2,559 (93.4%) employees were verified while 181 (6.6%) employees were "No Show" (See Annex 1.8: Nimba "No Show' employee listing).