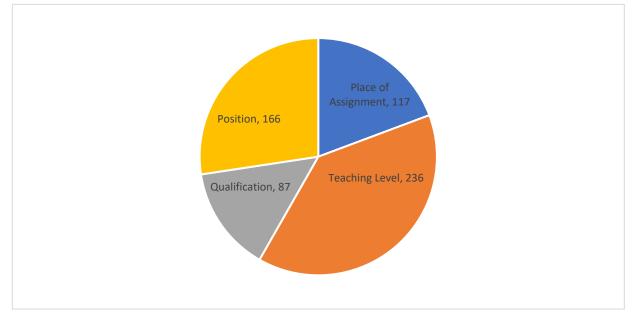

Gbarpolu County contains about 110 Public schools, representing 3.9% of all public schools in Liberia with a total workforce of about 497 staff (teaching and administrative staff). The total teaching staff (teachers, vice principals and principals) accounts for 397, constituting about 79.9% teaching staff and 100 support and administrative staff, which reads about 21.1%.