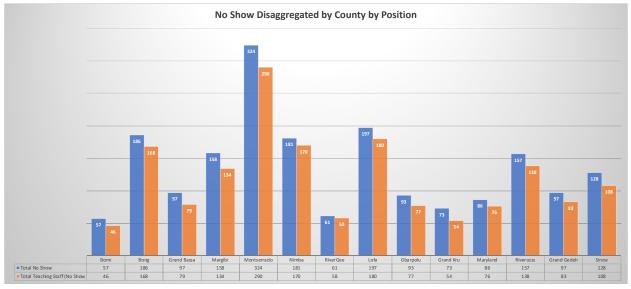

| Maryland County                                                                                                                                                                                                                                                                                                                                                                                                                                                                                                                                                                                                                                                                                                                                                                                                                                                                                                                              | 56             |
|----------------------------------------------------------------------------------------------------------------------------------------------------------------------------------------------------------------------------------------------------------------------------------------------------------------------------------------------------------------------------------------------------------------------------------------------------------------------------------------------------------------------------------------------------------------------------------------------------------------------------------------------------------------------------------------------------------------------------------------------------------------------------------------------------------------------------------------------------------------------------------------------------------------------------------------------|----------------|
| Figure 4.9: Number of changes made to critical fields of database                                                                                                                                                                                                                                                                                                                                                                                                                                                                                                                                                                                                                                                                                                                                                                                                                                                                            |                |
| Figure 5.0: Number and percentage of Maryland employees verified                                                                                                                                                                                                                                                                                                                                                                                                                                                                                                                                                                                                                                                                                                                                                                                                                                                                             | 57             |
| Rivercess County                                                                                                                                                                                                                                                                                                                                                                                                                                                                                                                                                                                                                                                                                                                                                                                                                                                                                                                             | 58             |
| Figure 5.1: Number of changes made to critical fields of database                                                                                                                                                                                                                                                                                                                                                                                                                                                                                                                                                                                                                                                                                                                                                                                                                                                                            |                |
| Figure 5.2: Number and percentage of Rivercess employees verified                                                                                                                                                                                                                                                                                                                                                                                                                                                                                                                                                                                                                                                                                                                                                                                                                                                                            | 59             |
| Grand Gedeh County                                                                                                                                                                                                                                                                                                                                                                                                                                                                                                                                                                                                                                                                                                                                                                                                                                                                                                                           | 59             |
| Figure 5.3: Number of changes made to critical fields of database                                                                                                                                                                                                                                                                                                                                                                                                                                                                                                                                                                                                                                                                                                                                                                                                                                                                            | 60             |
| Figure 5.4: Number and percentage of Grand Gedeh employees verified                                                                                                                                                                                                                                                                                                                                                                                                                                                                                                                                                                                                                                                                                                                                                                                                                                                                          | 60             |
| Sinoe County                                                                                                                                                                                                                                                                                                                                                                                                                                                                                                                                                                                                                                                                                                                                                                                                                                                                                                                                 |                |
| Figure 5.5: Number of changes made to critical fields of database                                                                                                                                                                                                                                                                                                                                                                                                                                                                                                                                                                                                                                                                                                                                                                                                                                                                            | 61             |
| Figure 5.6: Number and percentage of Sinoe employees verified                                                                                                                                                                                                                                                                                                                                                                                                                                                                                                                                                                                                                                                                                                                                                                                                                                                                                | 62             |
| Results                                                                                                                                                                                                                                                                                                                                                                                                                                                                                                                                                                                                                                                                                                                                                                                                                                                                                                                                      | 62             |
| Figure 5.7: "No Show" employees by Teaching Position category                                                                                                                                                                                                                                                                                                                                                                                                                                                                                                                                                                                                                                                                                                                                                                                                                                                                                |                |
| Conclusion                                                                                                                                                                                                                                                                                                                                                                                                                                                                                                                                                                                                                                                                                                                                                                                                                                                                                                                                   | 64             |
| Figure 5.8: Total Number of Employees verified through spot-check by position category                                                                                                                                                                                                                                                                                                                                                                                                                                                                                                                                                                                                                                                                                                                                                                                                                                                       | 65             |
|                                                                                                                                                                                                                                                                                                                                                                                                                                                                                                                                                                                                                                                                                                                                                                                                                                                                                                                                              |                |
| Annex                                                                                                                                                                                                                                                                                                                                                                                                                                                                                                                                                                                                                                                                                                                                                                                                                                                                                                                                        |                |
| Annex<br>Annex 1.1: Bomi County "No Show" employee listing                                                                                                                                                                                                                                                                                                                                                                                                                                                                                                                                                                                                                                                                                                                                                                                                                                                                                   |                |
|                                                                                                                                                                                                                                                                                                                                                                                                                                                                                                                                                                                                                                                                                                                                                                                                                                                                                                                                              | 66             |
| Annex 1.1: Bomi County "No Show" employee listing<br>Annex 1.2: Bong County "No Show" employee listing                                                                                                                                                                                                                                                                                                                                                                                                                                                                                                                                                                                                                                                                                                                                                                                                                                       | 66<br>68       |
| Annex 1.1: Bomi County "No Show" employee listing                                                                                                                                                                                                                                                                                                                                                                                                                                                                                                                                                                                                                                                                                                                                                                                                                                                                                            | 66<br>68<br>76 |
| Annex 1.1: Bomi County "No Show" employee listing<br>Annex 1.2: Bong County "No Show" employee listing<br>Annex 1.3: Grand Bassa County "No Show" Employee Listing                                                                                                                                                                                                                                                                                                                                                                                                                                                                                                                                                                                                                                                                                                                                                                           |                |
| Annex 1.1: Bomi County "No Show" employee listing<br>Annex 1.2: Bong County "No Show" employee listing<br>Annex 1.3: Grand Bassa County "No Show" Employee Listing<br>Annex 1.4: Margibi County "No Show" Employee Listing<br>Annex 1.5: Montserrado Additional Accounts from other counties<br>Annex 1.6: Montserrado "No Show" employees Listing                                                                                                                                                                                                                                                                                                                                                                                                                                                                                                                                                                                           |                |
| Annex 1.1: Bomi County "No Show" employee listing<br>Annex 1.2: Bong County "No Show" employee listing<br>Annex 1.3: Grand Bassa County "No Show" Employee Listing<br>Annex 1.4: Margibi County "No Show" Employee Listing<br>Annex 1.5: Montserrado Additional Accounts from other counties<br>Annex 1.6: Montserrado "No Show" employees Listing<br>Annex 1.7: Nimba Additional Accounts from other counties                                                                                                                                                                                                                                                                                                                                                                                                                                                                                                                               |                |
| Annex 1.1: Bomi County "No Show" employee listing<br>Annex 1.2: Bong County "No Show" employee listing<br>Annex 1.3: Grand Bassa County "No Show" Employee Listing<br>Annex 1.4: Margibi County "No Show" Employee Listing<br>Annex 1.5: Montserrado Additional Accounts from other counties<br>Annex 1.6: Montserrado "No Show" employees Listing<br>Annex 1.7: Nimba Additional Accounts from other counties<br>Annex 1.7: Nimba Additional Accounts from other counties                                                                                                                                                                                                                                                                                                                                                                                                                                                                   |                |
| Annex 1.1: Bomi County "No Show" employee listing<br>Annex 1.2: Bong County "No Show" employee listing<br>Annex 1.3: Grand Bassa County "No Show" Employee Listing<br>Annex 1.4: Margibi County "No Show" Employee Listing<br>Annex 1.5: Montserrado Additional Accounts from other counties<br>Annex 1.6: Montserrado "No Show" employees Listing<br>Annex 1.7: Nimba Additional Accounts from other counties<br>Annex 1.7: Nimba Additional Accounts from other counties<br>Annex 1.8: Nimba "No Show" employee listing                                                                                                                                                                                                                                                                                                                                                                                                                    |                |
| <ul> <li>Annex 1.1: Bomi County "No Show" employee listing</li></ul>                                                                                                                                                                                                                                                                                                                                                                                                                                                                                                                                                                                                                                                                                                                                                                                                                                                                         |                |
| <ul> <li>Annex 1.1: Bomi County "No Show" employee listing</li> <li>Annex 1.2: Bong County "No Show" employee listing</li> <li>Annex 1.3: Grand Bassa County "No Show" Employee Listing</li> <li>Annex 1.4: Margibi County "No Show" Employee Listing</li> <li>Annex 1.5: Montserrado Additional Accounts from other counties</li> <li>Annex 1.6: Montserrado "No Show" employees Listing</li> <li>Annex 1.7: Nimba Additional Accounts from other counties</li> <li>Annex 1.8: Nimba "No Show" employee listing</li> <li>Annex 1.9: Gbarpolu "No Show" employee listing</li> <li>Annex 2.0: Grand Cape Mount "No Show" employee listing</li> </ul>                                                                                                                                                                                                                                                                                          |                |
| <ul> <li>Annex 1.1: Bomi County "No Show" employee listing</li> <li>Annex 1.2: Bong County "No Show" employee listing</li> <li>Annex 1.3: Grand Bassa County "No Show" Employee Listing</li> <li>Annex 1.4: Margibi County "No Show" Employee Listing</li> <li>Annex 1.5: Montserrado Additional Accounts from other counties</li> <li>Annex 1.6: Montserrado "No Show" employees Listing</li> <li>Annex 1.7: Nimba Additional Accounts from other counties</li> <li>Annex 1.8: Nimba "No Show' employee listing</li> <li>Annex 1.9: Gbarpolu "No Show' employee listing</li> <li>Annex 2.0: Grand Cape Mount "No Show' employee listing</li> <li>Annex 2.1: "Grand Gedeh "No Show' employee listing</li> <li>Annex 2.2: Grand Kru "No Show" employee listing</li> </ul>                                                                                                                                                                     |                |
| <ul> <li>Annex 1.1: Bomi County "No Show" employee listing</li></ul>                                                                                                                                                                                                                                                                                                                                                                                                                                                                                                                                                                                                                                                                                                                                                                                                                                                                         |                |
| <ul> <li>Annex 1.1: Bomi County "No Show" employee listing</li></ul>                                                                                                                                                                                                                                                                                                                                                                                                                                                                                                                                                                                                                                                                                                                                                                                                                                                                         |                |
| <ul> <li>Annex 1.1: Bomi County "No Show" employee listing</li> <li>Annex 1.2: Bong County "No Show" employee listing</li> <li>Annex 1.3: Grand Bassa County "No Show" Employee Listing</li> <li>Annex 1.4: Margibi County "No Show" Employee Listing</li> <li>Annex 1.5: Montserrado Additional Accounts from other counties</li> <li>Annex 1.6: Montserrado "No Show" employees Listing</li> <li>Annex 1.7: Nimba Additional Accounts from other counties</li> <li>Annex 1.8: Nimba "No Show' employee listing</li> <li>Annex 1.9: Gbarpolu "No Show' employee listing</li> <li>Annex 2.0: Grand Cape Mount "No Show' employee listing</li> <li>Annex 2.1: "Grand Gedeh "No Show' employee listing</li> <li>Annex 2.2: Grand Kru "No Show' employee listing</li> <li>Annex 2.3: Lofa "No Show' employee listing</li> <li>Annex 2.4: Maryland "No Show' employee listing</li> <li>Annex 2.5: RiverGee "No Show' employee listing</li> </ul> |                |
| <ul> <li>Annex 1.1: Bomi County "No Show" employee listing</li></ul>                                                                                                                                                                                                                                                                                                                                                                                                                                                                                                                                                                                                                                                                                                                                                                                                                                                                         |                |