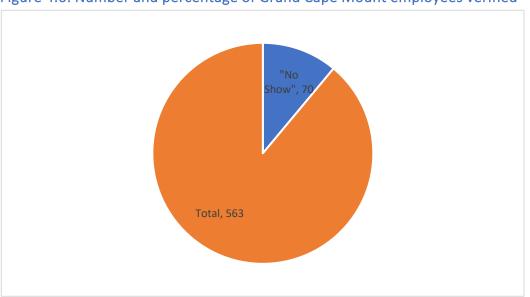

Grand Cape Mount County contains about 144 Public schools, representing 5.1% of all public schools in Liberia with a total workforce of about 563 staff (teaching and administrative staff). The total teaching staff (teachers, vice principals and principals) accounts for 483, constituting about 85.8% teaching staff and 80 support and administrative staff, which reads about 14.2%. The Grand Cape Mount spot-check confirms that out of 563 education workers originally listed in the CSA-MoE Employee Payroll Registry, 493 employees accounts, consisting of 426 teaching staff were verified and corrections made to the original database records. This leaves a total of 70 employees on the active payroll that were not physically verified due to "No Show" (See *Annex 2.0: Grand Cape Mount County "No Show Listing*).