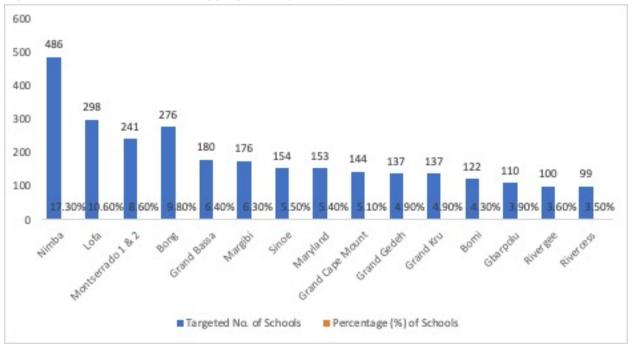

The analysis thus far reports the new achieved cumulative target referencing the results of the spotcheck conducted in all counties as indicated by phases in which the spot-check was executed:

| No | Counties         | Percentage (%) Public | Year Conducted |
|----|------------------|-----------------------|----------------|
|    |                  | Schools               |                |
| 1  | Montserrado      | 8.6%                  | Phase 1: 2021  |
| 2  | Nimba            | 17.3%                 | Phase 1: 2021  |
| 3  | Bong             | 9.8%                  | Phase 1: 2021  |
| 4  | Bomi             | 4.3%                  | Phase 2: 2022  |
| 5  | Grand Bassa      | 6.4%                  | Phase 2: 2022  |
| 6  | Margibi          | 6.3%                  | Phase 2: 2022  |
| 7  | Lofa             | 10.6%                 | Phase 3: 2022  |
| 8  | Grand Cape Mount | 5.1%                  | Phase 3: 2022  |
| 9  | Gbarpolu         | 3.9%                  | Phase 3: 2022  |
| 10 | Grand Gedeh      | 4.9%                  | Phase 4: 2023  |
| 11 | RiverGee         | 3.6                   | Phase 4: 2023  |
| 12 | Maryland         | 5.4%                  | Phase 4: 2023  |
| 13 | Sinoe            | 5.5%                  | Phase 5: 2023  |
| 14 | Grand Kru        | 5.9                   | Phase 5: 2023  |
| 15 | Rivercess        | 3.5%                  | Phase 5: 2023  |

Spot-check details disaggregated by phases:

The Spot-check exercise was conducted in phases with Bong, Montserrado and Nimba accounting for 35.7% of total public-schools and forming part of phase one during the PFMRIS project yeartwo; see report (*2021, Payroll Data Analysis, 25% Public-school Database Vetted, PFMRISP*). The phase was conducted in 2021.

Particularly, Bong County 276 (9.8%) Public schools with a total workforce comprising of teaching, administrative and support staff of about 1,337. Bong consisted of a total teaching<sup>2</sup> staff of 1,227, constituting about 91.8% and 110 support and administrative staff, 8.2%. The Bong County spot-check confirms that out of 1,337 education workers originally listed in the 2021 CSA-MoE Employee Payroll Registry, 1,151 (86.09%) employees were verified and updates made to

Similarly, Montserrado contained 241 (8.6%) public-schools, with a total workforce of about 2,551. The county registered 2,272 (89.1%) teaching staff and 279 (10.9%) administrative and support staff. Spot-check reported 2,284 (89.53%) total employees vetted out of 2,551; given a total of 267 active payroll personnel not physically verified and considered "No Show" (See Annex 1.6: Montserrado "No Show" employees Listing). Montserrado County contains about 241 Public schools, which accounts for approximately 8.6% of all public schools in Liberia with a total workforce of about 2,551 staff (teaching, administrative and support staff). The total teaching staff (teachers, vice principals and principals) accounts for 2,272, constituting about 89.1% teaching staff, and 279 support and administrative staff, which reads about 10.9%. The Montserrado spot-check confirms that out of 2,551 education workers originally listed in the CSA-MoE Employee Payroll Registry, 2,284 employees were verified and updates made to the original database records. An additional 57 employees (See Annex 1.5: Montserrado Additional Accounts from other counties) previously assigned in different counties were identified to be have been transferred to Montserrado, resulting to a total of 2,608 employees records. This showed a total of 324 employees on the active payroll that were not physically verified due to "No Show" (See Annex 1.6: Montserrado "No Show" employees Listing). The final county under the first phase of the spot-check referenced to the report stated above was Nimba county. The county consists of 486 (17.3%) public-schools with a total workforce of 2,740 employees<sup>3</sup>, comprising of 2,371 (86.5%) teaching staff and 369 (13.5%) administrative and support staff. Completed spot-check results showed a total of 2,559 (93.4%) employees were verified while 181 (6.6%) employees were "No Show" (See Annex 1.8: Nimba "No Show' employee listing).

The spot-check targeted about 122 public-schools in Bomi representing 4.3% and with a workforce of 480 employees. The total teaching staff accounts for 410, constituting about 85.4% and 70 administrative and support staff representing 14.6% of total payroll staff of Bomi County. Following the completion of the spot-check, a total of 423 (88.1%) employees were verified and updates made to the database, while a total of 57 (11.9%) employees were not physically verified due to "No Show" (See *Annex 1.1: Bomi County "No Show" employee listing*).

Grand Bassa county accounts for 180 public-schools representing 6.4% of public-schools and with a total workforce of about 635 employees. The total teaching staff reads 566 constituting about 89.1% and 69 administrative and support staff representing 10.9% of total staff of Grand Bassa County. The spot-check confirms that out of 635 employees originally listed in the CSA-MoE

The spot-check targeted about 176 public-schools in Margibi representing 6.3% and with a workforce of 1048 employees. The total teaching staff accounts for 924, constituting about 88.2% and 124 administrative and support staff representing 11.8% of total payroll staff of Bomi County. The spot-check, a total of 890 (84.9%) employees were verified and updates made to the database, while a total of 158 (15.1%) employees were not physically verified due to "No Show" (See *Annex 1.4: Margibi County "No Show" Employee Listing*).

The phase next phases of the project targeted the remaining Nine (9) counties; RiverGee, Gbarpolu, Grand Gedeh, Maryland, Grand Kru, Lofa, Rivercess, Grand Cape Mount, and Sinoe.

RiverGee County contains about 100 Public schools, representing 3.6% of all public schools in Liberia and with a total workforce of about 422 staff (teaching and administrative staff). The total teaching staff (teachers, vice principals and principals) accounts for 357, constituting about 84.6% teaching staff and 65 support and administrative staff, which reads about 15.4%.

Lofa County contains about 298 Public schools, representing 10.6% of all public schools in Liberia with a total workforce of about 1,513 staff (teaching and administrative staff). The total teaching staff (teachers, vice principals and principals) accounts for 1,340, constituting about 88.6% teaching staff and 173 support and administrative staff, which reads about 11.4%. The Lofa spot-check confirms that out of 1,513 education workers originally listed in the CSA-MoE Employee Payroll Registry, 1316 employees accounts, consisting of 1152 teaching staff were verified and corrections made to the original database records. This leaves a total of 197 employees on the active payroll that were not physically verified due to "No Show" (See *Annex 2.3: Lofa County "No Show Listing*).

Gbarpolu County contains about 110 Public schools, representing 3.9% of all public schools in Liberia with a total workforce of about 497 staff (teaching and administrative staff). The total teaching staff (teachers, vice principals and principals) accounts for 397, constituting about 79.9% teaching staff and 100 support and administrative staff, which reads about 21.1%.

Grand Cape Mount County contains about 144 Public schools, representing 5.1% of all public schools in Liberia with a total workforce of about 563 staff (teaching and administrative staff). The total teaching staff (teachers, vice principals and principals) accounts for 483, constituting about 85.8% teaching staff and 80 support and administrative staff, which reads about 14.2%. The Grand Cape Mount spot-check confirms that out of 563 education workers originally listed in the CSA-MoE Employee Payroll Registry, 493 employees accounts, consisting of 426 teaching staff were verified and corrections made to the original database records. This leaves a total of 70 employees on the active payroll that were not physically verified due to "No Show" (See *Annex 2.0: Grand Cape Mount County "No Show Listing*).

Grand Kru County contains about 137 Public schools, representing 4.9% of all public schools in Liberia with a total workforce of about 710 staff (teaching and administrative staff). The total teaching staff (teachers, vice principals and principals) accounts for 554, constituting about 78.02%% teaching staff and 156 support and administrative staff, which reads about 21.98%. The Grand Kru spot-check confirms that out of 710 education workers originally listed in the CSA-MoE Employee Payroll Registry, 637 employees accounts, consisting of 497 teaching staff were verified and corrections made to the original database records. This leaves a total of 73 employees on the active payroll that were not physically verified due to "No Show" (See *Annex 2.2: Grand Kru County "No Show Listing*).

Maryland County contains about 153 Public schools, representing 5.4% of all public schools in Liberia with a total workforce of about 754 staff (teaching and administrative staff). The total teaching staff (teachers, vice principals and principals) accounts for 627, constituting about 83.2% teaching staff and 127 support and administrative staff, which reads about 16.8%. The Maryland spot-check confirms that out of 754 education workers originally listed in the CSA-MoE Employee Payroll Registry, 668 employees accounts, consisting of 550 teaching staff were verified and corrections made to the original database records. This leaves a total of 86 employees on the active payroll that were not physically verified due to "No Show" (See *Annex 2.4 Maryland County "No Show Listing*).

Rivercess County contains about 99 Public schools, representing 3.5% of all public schools in Liberia with a total workforce of about 421 staff (teaching and administrative staff). The total teaching staff (teachers, vice principals and principals) accounts for 357, constituting about 84.8% teaching staff and 64 support and administrative staff, which reads about 15.2%.

Since County contains about 154 Public schools, which accounts for approximately 5.5% of all public schools in Liberia with a total workforce of about 740 staff (teaching and administrative staff). The total teaching staff (teachers, vice principals and principals) accounts for 580, constituting about 78.4% teaching staff and 160 support and administrative staff, which reads about 21.6%.