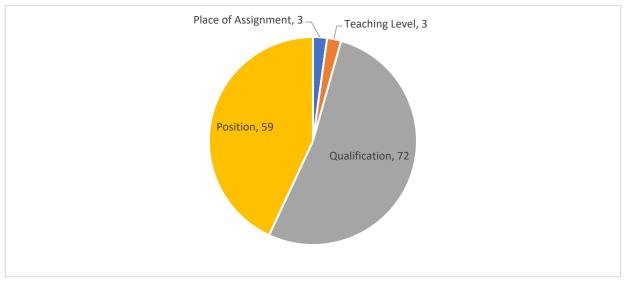

Rivercess County contains about 99 Public schools, representing 3.5% of all public schools in Liberia with a total workforce of about 421 staff (teaching and administrative staff). The total teaching staff (teachers, vice principals and principals) accounts for 357, constituting about 84.8% teaching staff and 64 support and administrative staff, which reads about 15.2%.

The Rivercess spot-check confirms that out of 421 education workers originally listed in the CSA-MoE Employee Payroll Registry, 264 employees accounts, consisting of 218 teaching staff were verified and corrections made to the original database records. This leaves a total of 157 employees on the active payroll that were not physically verified due to "No Show" (See *Annex 2.6 Rivercess County "No Show Listing*). Grand Gedeh county accounts for 137 public-schools representing 4.9% of public-schools and with a total workforce of about 889 employees. The total teaching staff (teachers, vice principals and principals) accounts for 704, constituting about 79.2% teaching staff and 185 support and administrative staff, which reads about 20.8%. The spot-check confirmed that out of 889 education workers originally listed in the CSA-MoE Employee Payroll Registry, 792 employees accounts, consisting of 623 teaching staff were verified and corrections made to the original database records. This leaves a total of 97 employees on the active payroll that were not physically verified due to "No Show". (*See Annex 2.1: Grand Gedeh County "No Show Listing*).