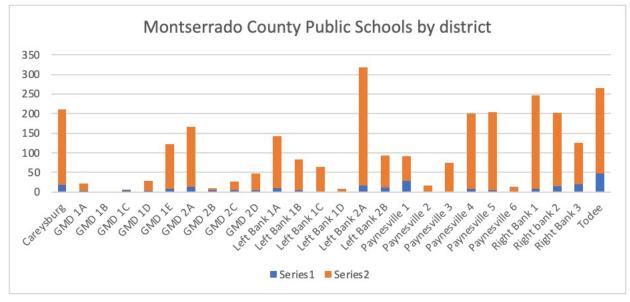

Similarly, Montserrado contained 241 (8.6%) public-schools, with a total workforce of about 2,551. The county registered 2,272 (89.1%) teaching staff and 279 (10.9%) administrative and support staff. Spot-check reported 2,284 (89.53%) total employees vetted out of 2,551; given a total of 267 active payroll personnel not physically verified and considered "No Show" (See Annex 1.6: Montserrado "No Show" employees Listing). Montserrado County contains about 241 Public schools, which accounts for approximately 8.6% of all public schools in Liberia with a total workforce of about 2,551 staff (teaching, administrative and support staff). The total teaching staff (teachers, vice principals and principals) accounts for 2,272, constituting about 89.1% teaching staff, and 279 support and administrative staff, which reads about 10.9%. The Montserrado spot-check confirms that out of 2,551 education workers originally listed in the CSA-MoE Employee Payroll Registry, 2,284 employees were verified and updates made to the original database records. An additional 57 employees (See Annex 1.5: Montserrado Additional Accounts from other counties) previously assigned in different counties were identified to be have been transferred to Montserrado, resulting to a total of 2,608 employees records. This showed a total of 324 employees on the active payroll that were not physically verified due to "No Show" (See Annex 1.6: Montserrado "No Show" employees Listing). The final county under the first phase of the spot-check referenced to the report stated above was Nimba county. The county consists of 486 (17.3%) public-schools with a total workforce of 2,740 employees<sup>3</sup>, comprising of 2,371 (86.5%) teaching staff and 369 (13.5%) administrative and support staff. Completed spot-check results showed a total of 2,559 (93.4%) employees were verified while 181 (6.6%) employees were "No Show" (See Annex 1.8: Nimba "No Show' employee listing).