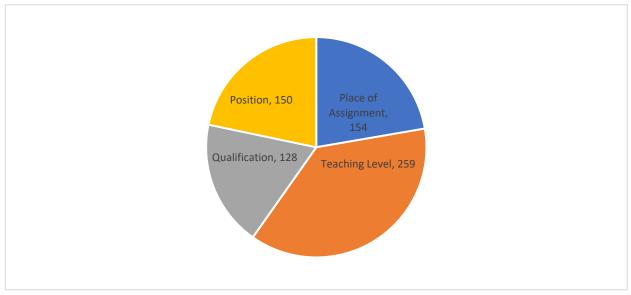

Since County contains about 154 Public schools, which accounts for approximately 5.5% of all public schools in Liberia with a total workforce of about 740 staff (teaching and administrative staff). The total teaching staff (teachers, vice principals and principals) accounts for 580, constituting about 78.4% teaching staff and 160 support and administrative staff, which reads about 21.6%.

The Sinoe spot-check confirms that out of 740 education workers originally listed in the CSA-MoE Employee Payroll Registry, 612 employees accounts, consisting of 475 teaching staff were verified and corrections made to the original database records. This leaves a total of 128 employees on the active payroll that were not physically verified due to "No Show" (*See Annex 2.7: Sinoe County "No Show Listing*).