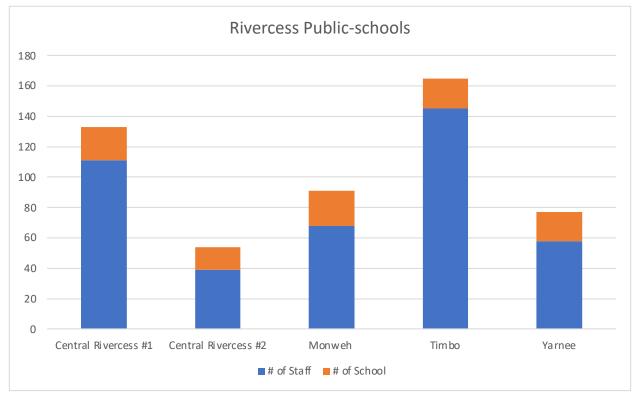

Rivercess County contains about 99 Public schools, representing 3.5% of all public schools in Liberia with a total workforce of about 421 staff (teaching and administrative staff). The total teaching staff (teachers, vice principals and principals) accounts for 357, constituting about 84.8% teaching staff and 64 support and administrative staff, which reads about 15.2%.

The Rivercess spot-check confirms that out of 421 education workers originally listed in the CSA-MoE Employee Payroll Registry, 264 employees accounts, consisting of 218 teaching staff were verified and corrections made to the original database records. This leaves a total of 157 employees on the active payroll that were not physically verified due to "No Show" (See *Annex 2.6 Rivercess County "No Show Listing*). Grand Gedeh county accounts for 137 public-schools representing 4.9% of public-schools and with a total workforce of about 889 employees. The total teaching staff (teachers, vice principals and principals) accounts for 704, constituting about 79.2% teaching staff and 185 support and administrative staff, which reads about 20.8%. The spot-check confirmed that out of 889 education workers originally listed in the CSA-MoE Employee Payroll Registry, 792 employees accounts, consisting of 623 teaching staff were verified and corrections made to the original database records. This leaves a total of 97 employees on the active payroll that were not physically verified due to "No Show". (*See Annex 2.1: Grand Gedeh County "No Show Listing*).