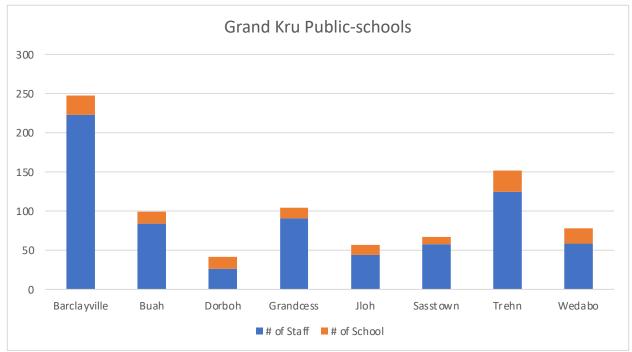

Grand Kru County contains about 137 Public schools, representing 4.9% of all public schools in Liberia with a total workforce of about 710 staff (teaching and administrative staff). The total teaching staff (teachers, vice principals and principals) accounts for 554, constituting about 78.02%% teaching staff and 156 support and administrative staff, which reads about 21.98%. The Grand Kru spot-check confirms that out of 710 education workers originally listed in the CSA-MoE Employee Payroll Registry, 637 employees accounts, consisting of 497 teaching staff were verified and corrections made to the original database records. This leaves a total of 73 employees on the active payroll that were not physically verified due to "No Show" (See *Annex 2.2: Grand Kru County "No Show Listing*).