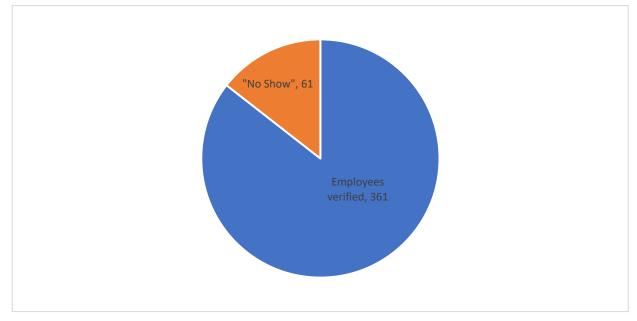

The RiverGee spot-check confirms that out of 422 education workers originally listed in the CSA-MoE Employee Payroll Registry, 361 employees accounts, consisting of 302 teaching staff were verified and corrections made to the original database records. This leaves a total of 61 employees on the active payroll that were not physically verified due to "No Show" (See *Annex 2.5: RiverGee County "No Show Listing*).