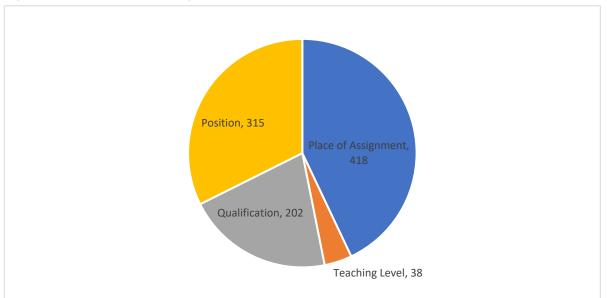

Rivercess County contains about 99 Public schools, representing 3.5% of all public schools in Liberia with a total workforce of about 421 staff (teaching and administrative staff). The total teaching staff (teachers, vice principals and principals) accounts for 357, constituting about 84.8% teaching staff and 64 support and administrative staff, which reads about 15.2%.

The Rivercess spot-check confirms that out of 421 education workers originally listed in the CSA-MoE Employee Payroll Registry, 264 employees accounts, consisting of 218 teaching staff were verified and corrections made to the original database records. This leaves a total of 157 employees on the active payroll that were not physically verified due to "No Show" (See *Annex 2.6 Rivercess County "No Show Listing*). Grand Gedeh county accounts for 137 public-schools representing 4.9% of public-schools and with a total workforce of about 889 employees. The total teaching staff (teachers, vice principals and principals) accounts for 704, constituting about 79.2% teaching staff and 185 support and administrative staff, which reads about 20.8%. The spot-check confirmed that out of 889 education workers originally listed in the CSA-MoE Employee Payroll Registry, 792 employees accounts, consisting of 623 teaching staff were verified and corrections made to the original database records. This leaves a total of 97 employees on the active payroll that were not physically verified due to "No Show". (*See Annex 2.1: Grand Gedeh County "No Show Listing*).