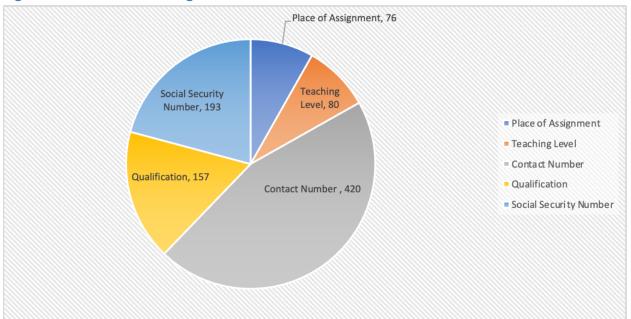

ce of about 480 staff (teaching and administrative staff). The total teaching staff (teachers, vice principals, principals) accounts for 410, constituting 85.4% and 70 administrative and support staff, which reads about 14.6%.

Upon completion of the Bomi County Database veting, approximately 1,068 individual critical fields of the existing CSA-MoE Employee Registry were adjusted to updated records, with specific entries including, 76 places of assignment (schools and offices), 80 teaching levels, 420 contact numbers added, 157 qualification updated to indicate area of specialization or major, and 193 Social Security Numbers added as well as all NIN dataset updated among others, leading to corrections and reconciliation of MoE personnel records with the CSA-MoE Employee Payroll Registry.





The Bomi spot-check confirms that out of 480 education workers originally listed in the CSA-MoE Employee Payroll Registry, 423 employees, consisting of 370 teaching staff were verified with the above corrections made to the original database records. This leaves a total of 57 employees on the active payroll that were not physically verified due to "No Show".



#### Figure 2.8: Number and percentage of Bomi employees verified

#### **Bong County**

Referenced to the current Ministry of Education payroll data for the report, referred to as MoE-CSA Payroll Registry, Bong County contains about 276 Public schools, which accounts for approximately 9.8% of all public schools in Liberia with a total workforce of about 1,337 staff (teaching and administrative staff). The total teaching staff (