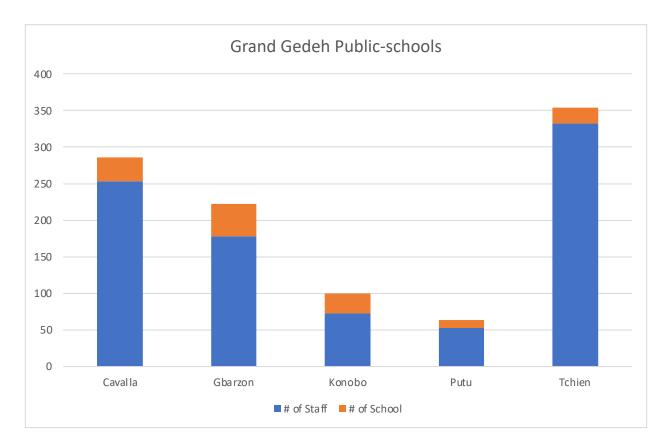

The Rivercess spot-check confirms that out of 421 education workers originally listed in the CSA-MoE Employee Payroll Registry, 264 employees accounts, consisting of 218 teaching staff were verified and corrections made to the original database records. This leaves a total of 157 employees on the active payroll that were not physically verified due to "No Show" (See *Annex 2.6 Rivercess County "No Show Listing*). Grand Gedeh county accounts for 137 public-schools representing 4.9% of public-schools and with a total workforce of about 889 employees. The total teaching staff (teachers, vice principals and principals) accounts for 704, constituting about 79.2% teaching staff and 185 support and administrative staff, which reads about 20.8%. The spot-check confirmed that out of 889 education workers originally listed in the CSA-MoE Employee Payroll Registry, 792 employees accounts, consisting of 623 teaching staff were verified and corrections made to the original database records. This leaves a total of 97 employees on the active payroll that were not physically verified due to "No Show". (*See Annex 2.1: Grand Gedeh County "No Show Listing*).