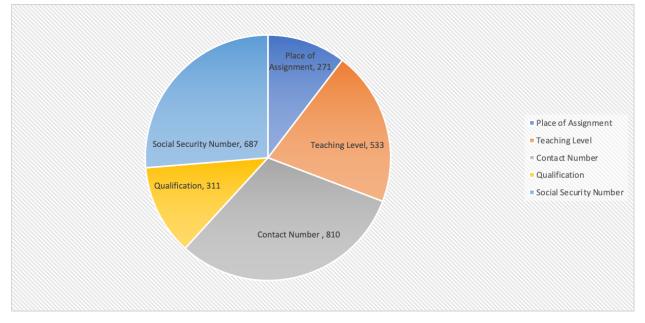

and administrative staff). The total teaching staff (teachers, vice principals and principals) accounts for 924, constituting about 88.2% teaching staff and 124 support and administrative staff, which reads about 11.8%.

Upon completion of the Margibi County Database vetting, approximately 2,612 individual critical fields of the existing CSA-MoE Employee Registry were adjusted to updated records, with specific entries including, 271 places of assignment (schools and offices), 533 teaching levels, 810 contact numbers added, 311 qualification updated to indicate area of specialization or major, and 687 Social Security Numbers added as well as all NIN dataset updated among others, leading to corrections and reconciliation of MoE personnel records with the CSA-MoE Employee Payroll Registry.





The Margibi spot-check confirms that out of 1,048 education workers originally listed in the CSA-MoE Employee Payroll Registry, 924 employees, consisting of 799 teaching staff were verified with the above corrections made to the original database records. This leaves a total of 158 employees on the active payroll that were not physically verified due to "No Show".



#### Figure 3.4: Number and percentage of Margibi employees verified

#### Montserrado County

Referenced to the current Ministry of Education payroll data, Montserrado County contains about 241 Public schools, which accounts for approximately 8.6% of all public schools in Liberia with a total workforce of about 2,551 staff (teaching and administrative staff). The total teaching staff (teachers, vice principals and princip