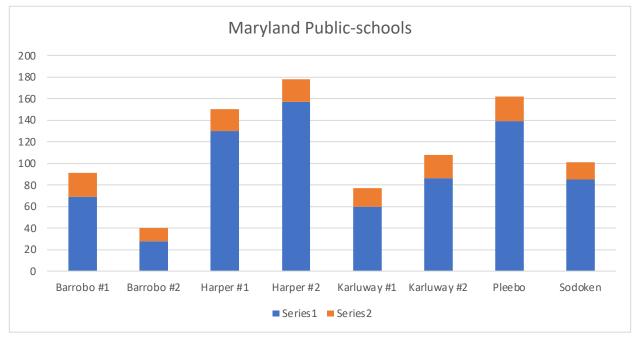

Maryland County contains about 153 Public schools, representing 5.4% of all public schools in Liberia with a total workforce of about 754 staff (teaching and administrative staff). The total teaching staff (teachers, vice principals and principals) accounts for 627, constituting about 83.2% teaching staff and 127 support and administrative staff, which reads about 16.8%. The Maryland spot-check confirms that out of 754 education workers originally listed in the CSA-MoE Employee Payroll Registry, 668 employees accounts, consisting of 550 teaching staff were verified and corrections made to the original database records. This leaves a total of 86 employees on the active payroll that were not physically verified due to "No Show" (See *Annex 2.4 Maryland County "No Show Listing*).