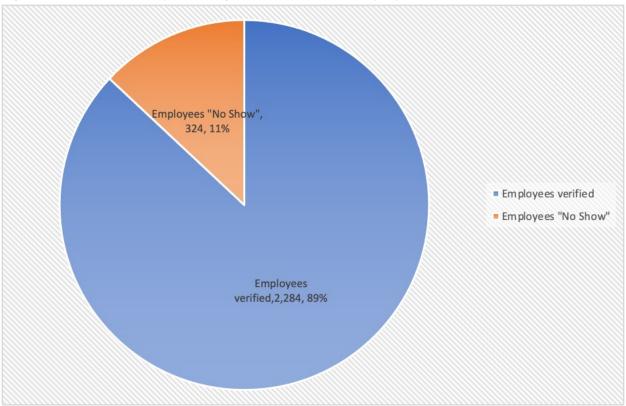

Similarly, Montserrado contained 241 (8.6%) public-schools, with a total workforce of about 2,551. The county registered 2,272 (89.1%) teaching staff and 279 (10.9%) administrative and support staff. Spot-check reported 2,284 (89.53%) total employees vetted out of 2,551; given a total of 267 active payroll personnel not physically verified and considered "No Show" (See Annex 1.6: Montserrado "No Show" employees Listing). Montserrado County contains about 241 Public schools, which accounts for approximately 8.6% of all public schools in Liberia with a total workforce of about 2,551 staff (teaching, administrative and support staff). The total teaching staff (teachers, vice principals and principals) accounts for 2,272, constituting about 89.1% teaching staff, and 279 support and administrative staff, which reads about 10.9%. The Montserrado spot-check confirms that out of 2,551 education workers originally listed in the CSA-MoE Employee Payroll Registry, 2,284 employees were verified and updates made to the original database records. An additional 57 employees (See Annex 1.5: Montserrado Additional Accounts from other counties) previously assigned in different counties were identified to be have been transferred to Montserrado, resulting to a total of 2,608 employees records. This showed a total of 324 employees on the active payroll that were not physically verified due to "No Show" (See Annex 1.6: Montserrado "No Show" employees Listing). The final county under the first phase of the spot-check referenced to the report stated above was Nimba county. The county consists of 486 (17.3%) public-schools with a total workforce of 2,740 employees<sup>3</sup>, comprising of 2,371 (86.5%) teaching staff and 369 (13.5%) administrative and support staff. Completed spot-check results showed a total of 2,559 (93.4%) employees were verified while 181 (6.6%) employees were "No Show" (See Annex 1.8: Nimba "No Show' employee listing).