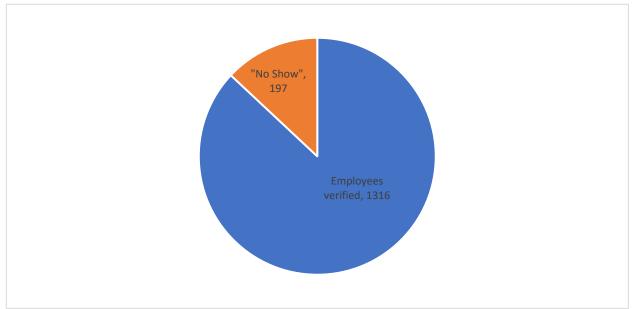

Lofa County contains about 298 Public schools, representing 10.6% of all public schools in Liberia with a total workforce of about 1,513 staff (teaching and administrative staff). The total teaching staff (teachers, vice principals and principals) accounts for 1,340, constituting about 88.6% teaching staff and 173 support and administrative staff, which reads about 11.4%. The Lofa spot-check confirms that out of 1,513 education workers originally listed in the CSA-MoE Employee Payroll Registry, 1316 employees accounts, consisting of 1152 teaching staff were verified and corrections made to the original database records. This leaves a total of 197 employees on the active payroll that were not physically verified due to "No Show" (See *Annex 2.3: Lofa County "No Show Listing*).