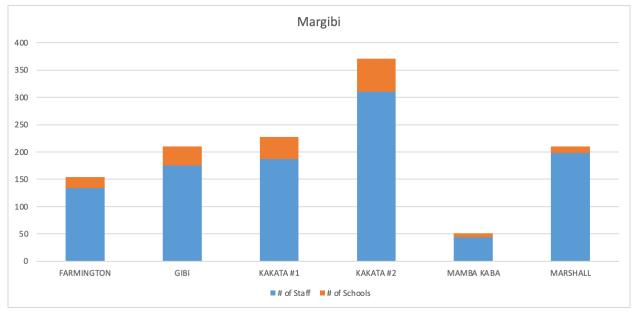

The spot-check targeted about 176 public-schools in Margibi representing 6.3% and with a workforce of 1048 employees. The total teaching staff accounts for 924, constituting about 88.2% and 124 administrative and support staff representing 11.8% of total payroll staff of Bomi County. The spot-check, a total of 890 (84.9%) employees were verified and updates made to the database, while a total of 158 (15.1%) employees were not physically verified due to "No Show" (See *Annex 1.4: Margibi County "No Show" Employee Listing*).