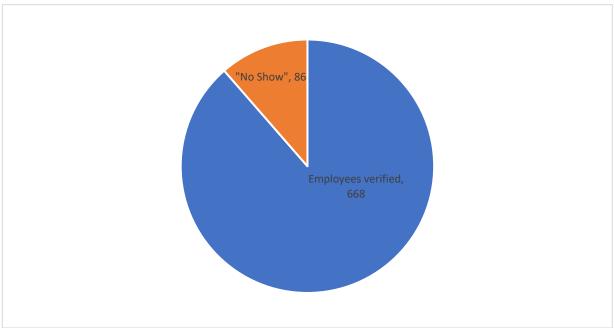

Maryland County contains about 153 Public schools, representing 5.4% of all public schools in Liberia with a total workforce of about 754 staff (teaching and administrative staff). The total teaching staff (teachers, vice principals and principals) accounts for 627, constituting about 83.2% teaching staff and 127 support and administrative staff, which reads about 16.8%. The Maryland spot-check confirms that out of 754 education workers originally listed in the CSA-MoE Employee Payroll Registry, 668 employees accounts, consisting of 550 teaching staff were verified and corrections made to the original database records. This leaves a total of 86 employees on the active payroll that were not physically verified due to "No Show" (See *Annex 2.4 Maryland County "No Show Listing*).