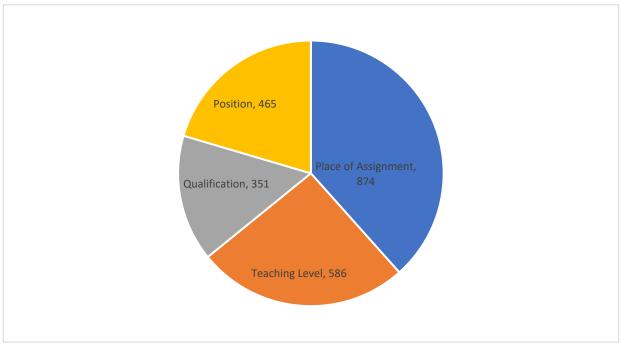

Lofa County contains about 298 Public schools, representing 10.6% of all public schools in Liberia with a total workforce of about 1,513 staff (teaching and administrative staff). The total teaching staff (teachers, vice principals and principals) accounts for 1,340, constituting about 88.6% teaching staff and 173 support and administrative staff, which reads about 11.4%. The Lofa spot-check confirms that out of 1,513 education workers originally listed in the CSA-MoE Employee Payroll Registry, 1316 employees accounts, consisting of 1152 teaching staff were verified and corrections made to the original database records. This leaves a total of 197 employees on the active payroll that were not physically verified due to "No Show" (See *Annex 2.3: Lofa County "No Show Listing*).