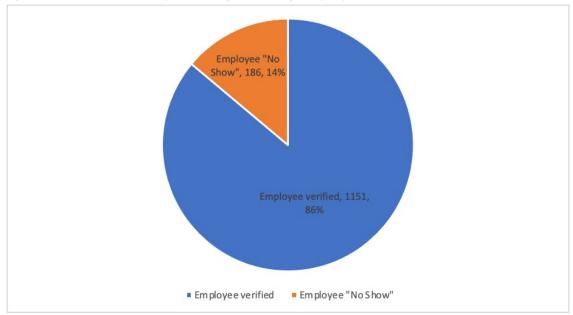

Particularly, Bong County 276 (9.8%) Public schools with a total workforce comprising of teaching, administrative and support staff of about 1,337. Bong consisted of a total teaching<sup>2</sup> staff of 1,227, constituting about 91.8% and 110 support and administrative staff, 8.2%. The Bong County spot-check confirms that out of 1,337 education workers originally listed in the 2021 CSA-MoE Employee Payroll Registry, 1,151 (86.09%) employees were verified and updates made to

<sup>&</sup>lt;sup>2</sup> Teaching staff comprises of Principal, Teacher, Vice Principal

the original database records and a total of 186 employees on the active payroll not physically verified due to "No Show" (See *Annex 1.2: Bong County "No Show" employee listing*).