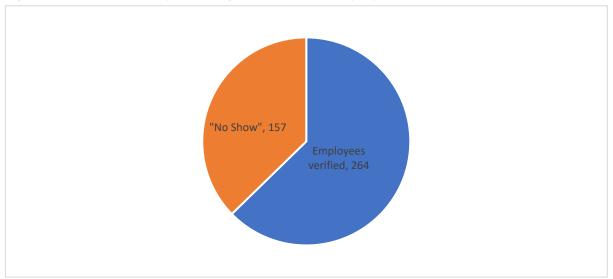

Rivercess County contains about 99 Public schools, representing 3.5% of all public schools in Liberia with a total workforce of about 421 staff (teaching and administrative staff). The total teaching staff (teachers, vice principals and principals) accounts for 357, constituting about 84.8% teaching staff and 64 support and administrative staff, which reads about 15.2%.

The Rivercess spot-check confirms that out of 421 education workers originally listed in the CSA-MoE Employee Payroll Registry, 264 employees accounts, consisting of 218 teaching staff were verified and corrections made to the original database records. This leaves a total of 157 employees on the active payroll that were not physically verified due to "No Show" (See *Annex 2.6 Rivercess County "No Show Listing*). Grand Gedeh county accounts for 137 public-schools representing 4.9% of public-schools and with a total workforce of about 889 employees. The total teaching staff (teachers, vice principals and principals) accounts for 704, constituting about 79.2% teaching staff and 185 support and administrative staff, which reads about 20.8%. The spot-check confirmed that out of 889 education workers originally listed in the CSA-MoE Employee Payroll Registry, 792 employees accounts, consisting of 623 teaching staff were verified and corrections made to the original database records. This leaves a total of 97 employees on the active payroll that were not physically verified due to "No Show". (*See Annex 2.1: Grand Gedeh County "No Show Listing*).