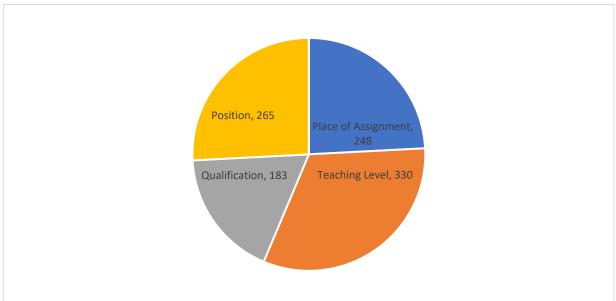

Grand Kru County contains about 137 Public schools, representing 4.9% of all public schools in Liberia with a total workforce of about 710 staff (teaching and administrative staff). The total teaching staff (teachers, vice principals and principals) accounts for 554, constituting about 78.02%% teaching staff and 156 support and administrative staff, which reads about 21.98%. The Grand Kru spot-check confirms that out of 710 education workers originally listed in the CSA-MoE Employee Payroll Registry, 637 employees accounts, consisting of 497 teaching staff were verified and corrections made to the original database records. This leaves a total of 73 employees on the active payroll that were not physically verified due to "No Show" (See *Annex 2.2: Grand Kru County "No Show Listing*).