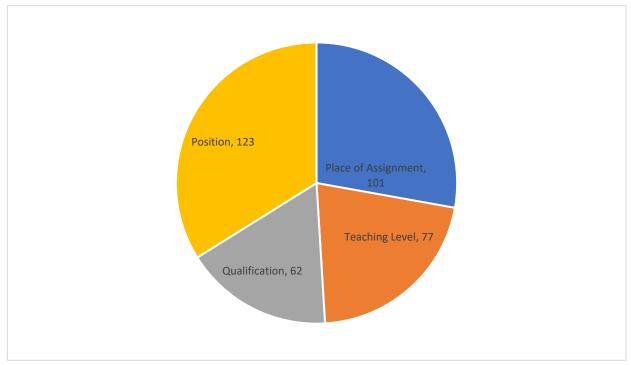

The RiverGee spot-check confirms that out of 422 education workers originally listed in the CSA-MoE Employee Payroll Registry, 361 employees accounts, consisting of 302 teaching staff were verified and corrections made to the original database records. This leaves a total of 61 employees on the active payroll that were not physically verified due to "No Show" (See *Annex 2.5: RiverGee County "No Show Listing*).