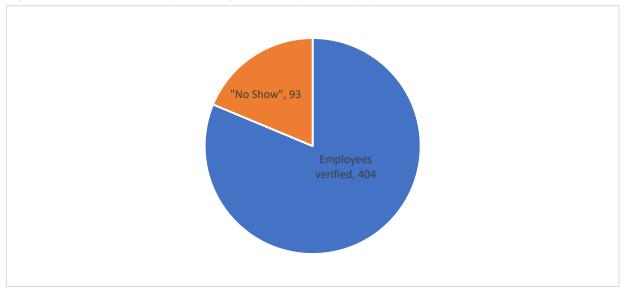

The Gbarpolu spot-check confirms that out of 497 education workers originally listed in the CSA-MoE Employee Payroll Registry, 404 employees accounts, consisting of 330 teaching staff were verified and corrections made to the original database records. This leaves a total of 93 employees on the active payroll that were not physically verified due to "No Show" (See Annex 1.9: Gbarpolu County "No Show Listing).