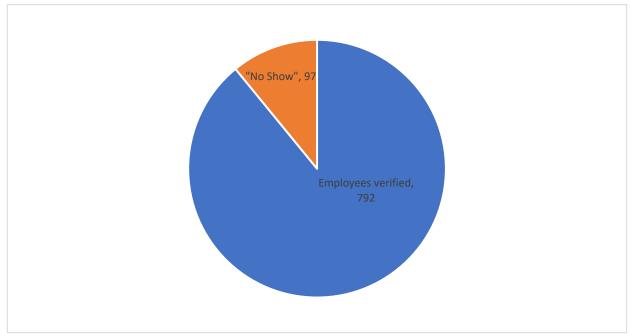

The Rivercess spot-check confirms that out of 421 education workers originally listed in the CSA-MoE Employee Payroll Registry, 264 employees accounts, consisting of 218 teaching staff were verified and corrections made to the original database records. This leaves a total of 157 employees on the active payroll that were not physically verified due to "No Show" (See *Annex 2.6 Rivercess County "No Show Listing*). Grand Gedeh county accounts for 137 public-schools representing 4.9% of public-schools and with a total workforce of about 889 employees. The total teaching staff (teachers, vice principals and principals) accounts for 704, constituting about 79.2% teaching staff and 185 support and administrative staff, which reads about 20.8%. The spot-check confirmed that out of 889 education workers originally listed in the CSA-MoE Employee Payroll Registry, 792 employees accounts, consisting of 623 teaching staff were verified and corrections made to the original database records. This leaves a total of 97 employees on the active payroll that were not physically verified due to "No Show". (*See Annex 2.1: Grand Gedeh County "No Show Listing*).