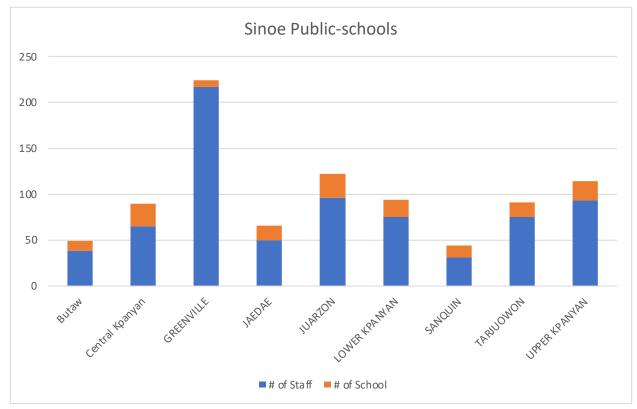

| Table 1.20: Sinoe County Disaggregated by district by number of staff and by number of schools<br>Figure 2.6: Sinoe County Disaggregated by district by number of staff and by number of schools |       |
|--------------------------------------------------------------------------------------------------------------------------------------------------------------------------------------------------|-------|
| Data Analysis Notes                                                                                                                                                                              | 34    |
| <b>CSA-MoE Employee Payroll Registry Annual Analysis</b><br>Table 1.21: Showing the CSA-MoE Employee Payroll breakdown (Number of employees, salary amoun<br>month by year)                      | it by |
| Graph 1.2: Showing the shift in number of employees by month by year                                                                                                                             | 37    |
| Table 1.22: Demonstrating the total number added and removed from the monthly payroll                                                                                                            | 37    |
| CSA-MoE Employee Payroll Vetting Analysis                                                                                                                                                        | 37    |
| Bomi County                                                                                                                                                                                      | 38    |
| Figure 2.7: Number of changes made to critical fields of database                                                                                                                                |       |
| Figure 2.8: Number and percentage of Bomi employees verified                                                                                                                                     |       |
| Bong County                                                                                                                                                                                      |       |
| Figure 2.9: Number of changes made to critical fields of database                                                                                                                                |       |
| Figure 3.0: Number and percentage of Bong employees verified                                                                                                                                     |       |
|                                                                                                                                                                                                  |       |
| Grand Bassa                                                                                                                                                                                      |       |
| Figure 3.1: Number of changes made to critical fields of database<br>Figure 3.2: Number and percentage of Grand Bassa employees verified                                                         |       |
|                                                                                                                                                                                                  |       |
| Margibi                                                                                                                                                                                          |       |
| Figure 3.3: Number of changes made to critical fields of database                                                                                                                                |       |
| Figure 3.4: Number and percentage of Margibi employees verified                                                                                                                                  |       |
| Montserrado County                                                                                                                                                                               |       |
| Figure 3.5: Number of changes made to critical fields of database                                                                                                                                |       |
| Figure 3.6: Number and percentage of Montserrado employees verified                                                                                                                              | 46    |
| Nimba County                                                                                                                                                                                     | 46    |
| Figure 3.7: Number of changes made to critical fields of database                                                                                                                                |       |
| Figure 3.8: Number and percentage of Nimba employees verified                                                                                                                                    | 48    |
| RiverGee County                                                                                                                                                                                  | 48    |
| Figure 3.9: Number of changes made to critical fields of database                                                                                                                                |       |
| Figure 4.0: Number and percentage of RiverGee employees verified                                                                                                                                 | 50    |
| Lofa County                                                                                                                                                                                      | 50    |
| Figure 4.1: Number of changes made to critical fields of database                                                                                                                                |       |
| Figure 4.2: Number and percentage of Lofa employees verified                                                                                                                                     | 51    |
| Gbarpolu County                                                                                                                                                                                  | 52    |
| Figure 4.3: Number of changes made to critical fields of database                                                                                                                                |       |
| Figure 4.4: Number and percentage of Gbarpolu employees verified                                                                                                                                 |       |
| Grand Cape Mount County                                                                                                                                                                          | 52    |
| Figure 4.5: Number of changes made to critical fields of database                                                                                                                                |       |
| Figure 4.6: Number and percentage of Grand Cape Mount employees verified                                                                                                                         |       |
|                                                                                                                                                                                                  |       |
| Grand Kru County                                                                                                                                                                                 |       |
| Figure 4.7: Number of changes made to critical fields of database<br>Figure 4.8: Number and percentage of Grand Kru employees verified                                                           |       |
| righter the number and percentage of orang indication of the inployees verified                                                                                                                  |       |