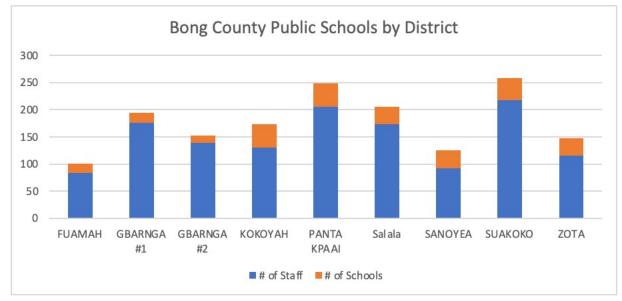

Particularly, Bong County 276 (9.8%) Public schools with a total workforce comprising of teaching, administrative and support staff of about 1,337. Bong consisted of a total teaching<sup>2</sup> staff of 1,227, constituting about 91.8% and 110 support and administrative staff, 8.2%. The Bong County spot-check confirms that out of 1,337 education workers originally listed in the 2021 CSA-MoE Employee Payroll Registry, 1,151 (86.09%) employees were verified and updates made to