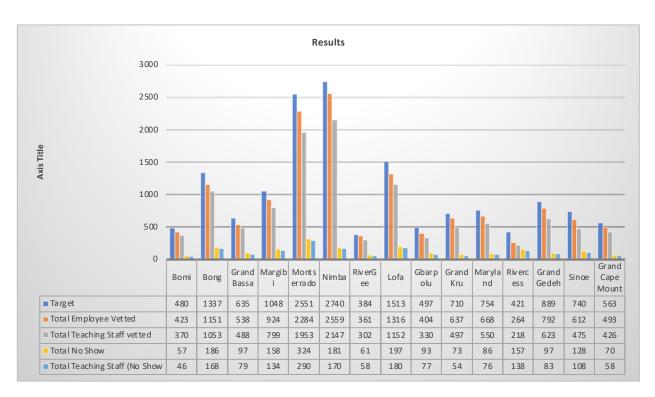

| Maryland County                                                                                                                                                                                                                                                                                                                                                                                                                                                                                                                                                                                                                                                                                                                                                                                                                                                                                                                              | 56             |
|----------------------------------------------------------------------------------------------------------------------------------------------------------------------------------------------------------------------------------------------------------------------------------------------------------------------------------------------------------------------------------------------------------------------------------------------------------------------------------------------------------------------------------------------------------------------------------------------------------------------------------------------------------------------------------------------------------------------------------------------------------------------------------------------------------------------------------------------------------------------------------------------------------------------------------------------|----------------|
| Figure 4.9: Number of changes made to critical fields of database                                                                                                                                                                                                                                                                                                                                                                                                                                                                                                                                                                                                                                                                                                                                                                                                                                                                            |                |
| Figure 5.0: Number and percentage of Maryland employees verified                                                                                                                                                                                                                                                                                                                                                                                                                                                                                                                                                                                                                                                                                                                                                                                                                                                                             | 57             |
| Rivercess County                                                                                                                                                                                                                                                                                                                                                                                                                                                                                                                                                                                                                                                                                                                                                                                                                                                                                                                             | 58             |
| Figure 5.1: Number of changes made to critical fields of database                                                                                                                                                                                                                                                                                                                                                                                                                                                                                                                                                                                                                                                                                                                                                                                                                                                                            |                |
| Figure 5.2: Number and percentage of Rivercess employees verified                                                                                                                                                                                                                                                                                                                                                                                                                                                                                                                                                                                                                                                                                                                                                                                                                                                                            | 59             |
| Grand Gedeh County                                                                                                                                                                                                                                                                                                                                                                                                                                                                                                                                                                                                                                                                                                                                                                                                                                                                                                                           | 59             |
| Figure 5.3: Number of changes made to critical fields of database                                                                                                                                                                                                                                                                                                                                                                                                                                                                                                                                                                                                                                                                                                                                                                                                                                                                            | 60             |
| Figure 5.4: Number and percentage of Grand Gedeh employees verified                                                                                                                                                                                                                                                                                                                                                                                                                                                                                                                                                                                                                                                                                                                                                                                                                                                                          | 60             |
| Sinoe County                                                                                                                                                                                                                                                                                                                                                                                                                                                                                                                                                                                                                                                                                                                                                                                                                                                                                                                                 |                |
| Figure 5.5: Number of changes made to critical fields of database                                                                                                                                                                                                                                                                                                                                                                                                                                                                                                                                                                                                                                                                                                                                                                                                                                                                            | 61             |
| Figure 5.6: Number and percentage of Sinoe employees verified                                                                                                                                                                                                                                                                                                                                                                                                                                                                                                                                                                                                                                                                                                                                                                                                                                                                                | 62             |
| Results                                                                                                                                                                                                                                                                                                                                                                                                                                                                                                                                                                                                                                                                                                                                                                                                                                                                                                                                      | 62             |
| Figure 5.7: "No Show" employees by Teaching Position category                                                                                                                                                                                                                                                                                                                                                                                                                                                                                                                                                                                                                                                                                                                                                                                                                                                                                |                |
| Conclusion                                                                                                                                                                                                                                                                                                                                                                                                                                                                                                                                                                                                                                                                                                                                                                                                                                                                                                                                   | 64             |
| Figure 5.8: Total Number of Employees verified through spot-check by position category                                                                                                                                                                                                                                                                                                                                                                                                                                                                                                                                                                                                                                                                                                                                                                                                                                                       | 65             |
|                                                                                                                                                                                                                                                                                                                                                                                                                                                                                                                                                                                                                                                                                                                                                                                                                                                                                                                                              |                |
| Annex                                                                                                                                                                                                                                                                                                                                                                                                                                                                                                                                                                                                                                                                                                                                                                                                                                                                                                                                        |                |
| Annex<br>Annex 1.1: Bomi County "No Show" employee listing                                                                                                                                                                                                                                                                                                                                                                                                                                                                                                                                                                                                                                                                                                                                                                                                                                                                                   |                |
|                                                                                                                                                                                                                                                                                                                                                                                                                                                                                                                                                                                                                                                                                                                                                                                                                                                                                                                                              | 66             |
| Annex 1.1: Bomi County "No Show" employee listing<br>Annex 1.2: Bong County "No Show" employee listing                                                                                                                                                                                                                                                                                                                                                                                                                                                                                                                                                                                                                                                                                                                                                                                                                                       | 66<br>68       |
| Annex 1.1: Bomi County "No Show" employee listing                                                                                                                                                                                                                                                                                                                                                                                                                                                                                                                                                                                                                                                                                                                                                                                                                                                                                            | 66<br>68<br>76 |
| Annex 1.1: Bomi County "No Show" employee listing<br>Annex 1.2: Bong County "No Show" employee listing<br>Annex 1.3: Grand Bassa County "No Show" Employee Listing                                                                                                                                                                                                                                                                                                                                                                                                                                                                                                                                                                                                                                                                                                                                                                           |                |
| Annex 1.1: Bomi County "No Show" employee listing<br>Annex 1.2: Bong County "No Show" employee listing<br>Annex 1.3: Grand Bassa County "No Show" Employee Listing<br>Annex 1.4: Margibi County "No Show" Employee Listing<br>Annex 1.5: Montserrado Additional Accounts from other counties<br>Annex 1.6: Montserrado "No Show" employees Listing                                                                                                                                                                                                                                                                                                                                                                                                                                                                                                                                                                                           |                |
| Annex 1.1: Bomi County "No Show" employee listing<br>Annex 1.2: Bong County "No Show" employee listing<br>Annex 1.3: Grand Bassa County "No Show" Employee Listing<br>Annex 1.4: Margibi County "No Show" Employee Listing<br>Annex 1.5: Montserrado Additional Accounts from other counties<br>Annex 1.6: Montserrado "No Show" employees Listing<br>Annex 1.7: Nimba Additional Accounts from other counties                                                                                                                                                                                                                                                                                                                                                                                                                                                                                                                               |                |
| Annex 1.1: Bomi County "No Show" employee listing<br>Annex 1.2: Bong County "No Show" employee listing<br>Annex 1.3: Grand Bassa County "No Show" Employee Listing<br>Annex 1.4: Margibi County "No Show" Employee Listing<br>Annex 1.5: Montserrado Additional Accounts from other counties<br>Annex 1.6: Montserrado "No Show" employees Listing<br>Annex 1.7: Nimba Additional Accounts from other counties<br>Annex 1.7: Nimba Additional Accounts from other counties                                                                                                                                                                                                                                                                                                                                                                                                                                                                   |                |
| Annex 1.1: Bomi County "No Show" employee listing<br>Annex 1.2: Bong County "No Show" employee listing<br>Annex 1.3: Grand Bassa County "No Show" Employee Listing<br>Annex 1.4: Margibi County "No Show" Employee Listing<br>Annex 1.5: Montserrado Additional Accounts from other counties<br>Annex 1.6: Montserrado "No Show" employees Listing<br>Annex 1.7: Nimba Additional Accounts from other counties<br>Annex 1.7: Nimba Additional Accounts from other counties<br>Annex 1.8: Nimba "No Show" employee listing                                                                                                                                                                                                                                                                                                                                                                                                                    |                |
| <ul> <li>Annex 1.1: Bomi County "No Show" employee listing</li></ul>                                                                                                                                                                                                                                                                                                                                                                                                                                                                                                                                                                                                                                                                                                                                                                                                                                                                         |                |
| <ul> <li>Annex 1.1: Bomi County "No Show" employee listing</li> <li>Annex 1.2: Bong County "No Show" employee listing</li> <li>Annex 1.3: Grand Bassa County "No Show" Employee Listing</li> <li>Annex 1.4: Margibi County "No Show" Employee Listing</li> <li>Annex 1.5: Montserrado Additional Accounts from other counties</li> <li>Annex 1.6: Montserrado "No Show" employees Listing</li> <li>Annex 1.7: Nimba Additional Accounts from other counties</li> <li>Annex 1.8: Nimba "No Show" employee listing</li> <li>Annex 1.9: Gbarpolu "No Show" employee listing</li> <li>Annex 2.0: Grand Cape Mount "No Show" employee listing</li> </ul>                                                                                                                                                                                                                                                                                          |                |
| <ul> <li>Annex 1.1: Bomi County "No Show" employee listing</li> <li>Annex 1.2: Bong County "No Show" employee listing</li> <li>Annex 1.3: Grand Bassa County "No Show" Employee Listing</li> <li>Annex 1.4: Margibi County "No Show" Employee Listing</li> <li>Annex 1.5: Montserrado Additional Accounts from other counties</li> <li>Annex 1.6: Montserrado "No Show" employees Listing</li> <li>Annex 1.7: Nimba Additional Accounts from other counties</li> <li>Annex 1.8: Nimba "No Show' employee listing</li> <li>Annex 1.9: Gbarpolu "No Show' employee listing</li> <li>Annex 2.0: Grand Cape Mount "No Show' employee listing</li> <li>Annex 2.1: "Grand Gedeh "No Show' employee listing</li> <li>Annex 2.2: Grand Kru "No Show" employee listing</li> </ul>                                                                                                                                                                     |                |
| <ul> <li>Annex 1.1: Bomi County "No Show" employee listing</li></ul>                                                                                                                                                                                                                                                                                                                                                                                                                                                                                                                                                                                                                                                                                                                                                                                                                                                                         |                |
| <ul> <li>Annex 1.1: Bomi County "No Show" employee listing</li></ul>                                                                                                                                                                                                                                                                                                                                                                                                                                                                                                                                                                                                                                                                                                                                                                                                                                                                         |                |
| <ul> <li>Annex 1.1: Bomi County "No Show" employee listing</li> <li>Annex 1.2: Bong County "No Show" employee listing</li> <li>Annex 1.3: Grand Bassa County "No Show" Employee Listing</li> <li>Annex 1.4: Margibi County "No Show" Employee Listing</li> <li>Annex 1.5: Montserrado Additional Accounts from other counties</li> <li>Annex 1.6: Montserrado "No Show" employees Listing</li> <li>Annex 1.7: Nimba Additional Accounts from other counties</li> <li>Annex 1.8: Nimba "No Show' employee listing</li> <li>Annex 1.9: Gbarpolu "No Show' employee listing</li> <li>Annex 2.0: Grand Cape Mount "No Show' employee listing</li> <li>Annex 2.1: "Grand Gedeh "No Show' employee listing</li> <li>Annex 2.2: Grand Kru "No Show' employee listing</li> <li>Annex 2.3: Lofa "No Show' employee listing</li> <li>Annex 2.4: Maryland "No Show' employee listing</li> <li>Annex 2.5: RiverGee "No Show' employee listing</li> </ul> |                |
| <ul> <li>Annex 1.1: Bomi County "No Show" employee listing</li></ul>                                                                                                                                                                                                                                                                                                                                                                                                                                                                                                                                                                                                                                                                                                                                                                                                                                                                         |                |