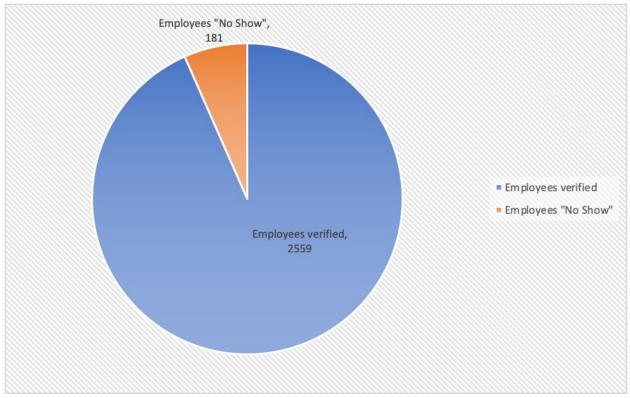

Similarly, Montserrado contained 241 (8.6%) public-schools, with a total workforce of about 2,551. The county registered 2,272 (89.1%) teaching staff and 279 (10.9%) administrative and support staff. Spot-check reported 2,284 (89.53%) total employees vetted out of 2,551; given a total of 267 active payroll personnel not physically verified and considered "No Show" (See Annex 1.6: Montserrado "No Show" employees Listing). Montserrado County contains about 241 Public schools, which accounts for approximately 8.6% of all public schools in Liberia with a total workforce of about 2,551 staff (teaching, administrative and support staff). The total teaching staff (teachers, vice principals and principals) accounts for 2,272, constituting about 89.1% teaching staff, and 279 support and administrative staff, which reads about 10.9%. The Montserrado spot-check confirms that out of 2,551 education workers originally listed in the CSA-MoE Employee Payroll Registry, 2,284 employees were verified and updates made to the original database records. An additional 57 employees (See Annex 1.5: Montserrado Additional Accounts from other counties) previously assigned in different counties were identified to be have been transferred to Montserrado, resulting to a total of 2,608 employees records. This showed a total of 324 employees on the active payroll that were not physically verified due to "No Show" (See Annex 1.6: Montserrado "No Show" employees Listing). The final county under the first phase of the spot-check referenced to the report stated above was Nimba county. The county consists of 486 (17.3%) public-schools with a total workforce of 2,740 employees<sup>3</sup>, comprising of 2,371 (86.5%) teaching staff and 369 (13.5%) administrative and support staff. Completed spot-check results showed a total of 2,559 (93.4%) employees were verified while 181 (6.6%) employees were "No Show" (See Annex 1.8: Nimba "No Show' employee listing).