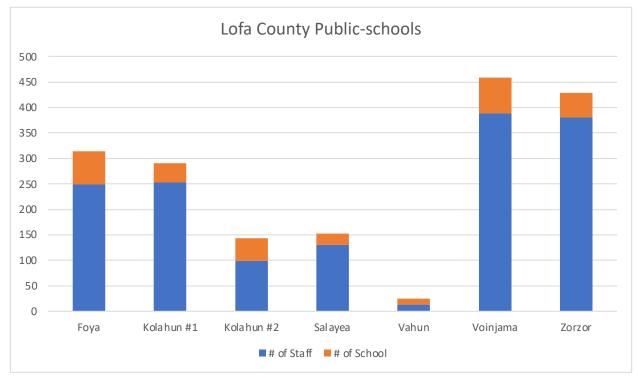

Lofa County contains about 298 Public schools, representing 10.6% of all public schools in Liberia with a total workforce of about 1,513 staff (teaching and administrative staff). The total teaching staff (teachers, vice principals and principals) accounts for 1,340, constituting about 88.6% teaching staff and 173 support and administrative staff, which reads about 11.4%. The Lofa spot-check confirms that out of 1,513 education workers originally listed in the CSA-MoE Employee Payroll Registry, 1316 employees accounts, consisting of 1152 teaching staff were verified and corrections made to the original database records. This leaves a total of 197 employees on the active payroll that were not physically verified due to "No Show" (See *Annex 2.3: Lofa County "No Show Listing*).