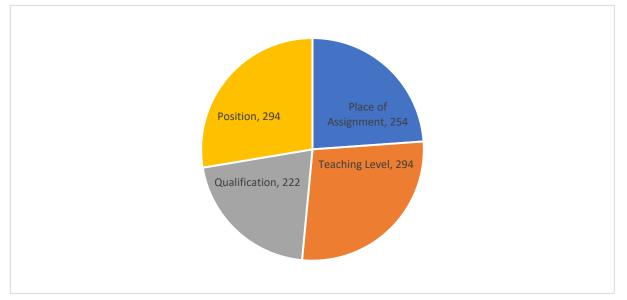

Since County contains about 154 Public schools, which accounts for approximately 5.5% of all public schools in Liberia with a total workforce of about 740 staff (teaching and administrative staff). The total teaching staff (teachers, vice principals and principals) accounts for 580, constituting about 78.4% teaching staff and 160 support and administrative staff, which reads about 21.6%.

The Sinoe spot-check confirms that out of 740 education workers originally listed in the CSA-MoE Employee Payroll Registry, 612 employees accounts, consisting of 475 teaching staff were verified and corrections made to the original database records. This leaves a total of 128 employees on the active payroll that were not physically verified due to "No Show" (*See Annex 2.7: Sinoe County "No Show Listing*).