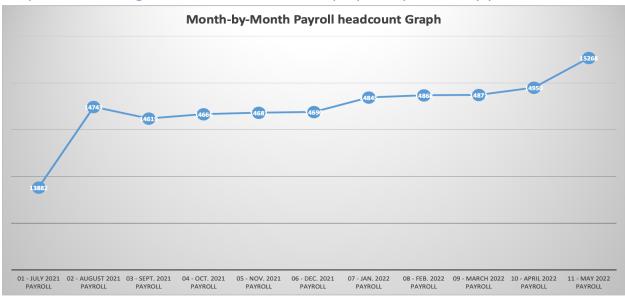

roll Amount |
|---------------------|----------------|----------------|
| July 2021 Payroll   | 13,882         | 2,668,852.64   |
| August 2021 Payroll | 14,743         | 2,847,420.40   |
| Sept. 2021 Payroll  | 14,619         | 2,819,317.24   |
| Oct. 2021 Payroll   | 14,666         | 2,833,769.39   |

Table 1.21: Showing the CSA-MoE Employee Payroll breakdown (Number of employees, salary amount by month by year)

| Nov. 2021 Payroll  | 14,681 | 2,836,621.94 |
|--------------------|--------|--------------|
| Dec. 2021 Payroll  | 14,690 | 2,838,131.97 |
| Jan. 2022 Payroll  | 14,845 | 2,865,736.96 |
| Feb. 2022 Payroll  | 14,868 | 2,868,811.98 |
| March 2022 Payroll | 14,871 | 2,871,796.49 |
| April 2022 Payroll | 14,950 | 2,902,483.99 |
| May 2022 Payroll   | 15,268 | 3,082,302.76 |







#### Graph 1.2: Showing the shift in number of employees by month by year.

# Table 1.22: Demonstrating the total number added and removed from the monthly payroll

| Month               | # of employees | Payroll Amount | # of emp out from<br>previous month | # of Emp added in<br>current month | #of employees on<br>hold | Cost of emp out in previous month | Cost of emp added in<br>current month |
|---------------------|----------------|----------------|-------------------------------------|------------------------------------|--------------------------|-----------------------------------|---------------------------------------|
| July 2021 Payroll   | 13,882         | 2,668,852.64   | 0                                   | -                                  |                          |