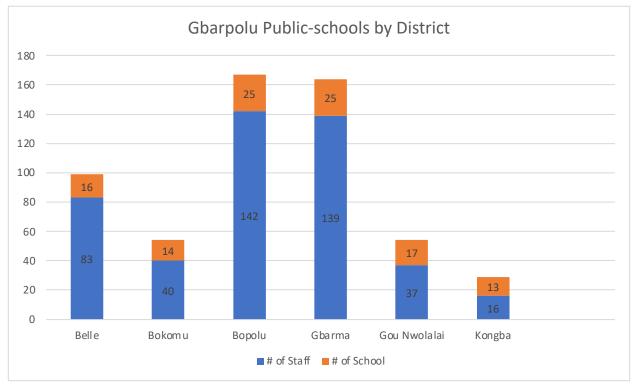

Gbarpolu County contains about 110 Public schools, representing 3.9% of all public schools in Liberia with a total workforce of about 497 staff (teaching and administrative staff). The total teaching staff (teachers, vice principals and principals) accounts for 397, constituting about 79.9% teaching staff and 100 support and administrative staff, which reads about 21.1%.

The Gbarpolu spot-check confirms that out of 497 education workers originally listed in the CSA-MoE Employee Payroll Registry, 404 employees accounts, consisting of 330 teaching staff were verified and corrections made to the original database records. This leaves a total of 93 employees on the active payroll that were not physically verified due to "No Show" (See Annex 1.9: Gbarpolu County "No Show Listing).