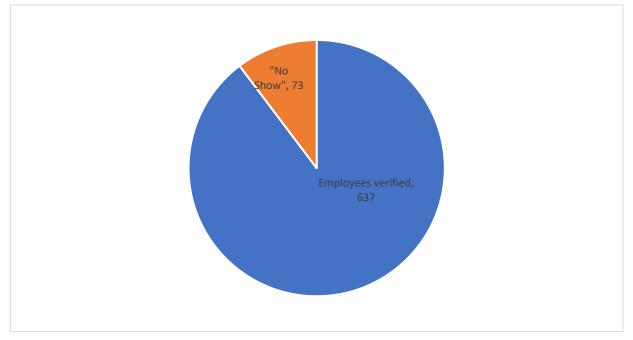

Grand Kru County contains about 137 Public schools, representing 4.9% of all public schools in Liberia with a total workforce of about 710 staff (teaching and administrative staff). The total teaching staff (teachers, vice principals and principals) accounts for 554, constituting about 78.02%% teaching staff and 156 support and administrative staff, which reads about 21.98%. The Grand Kru spot-check confirms that out of 710 education workers originally listed in the CSA-MoE Employee Payroll Registry, 637 employees accounts, consisting of 497 teaching staff were verified and corrections made to the original database records. This leaves a total of 73 employees on the active payroll that were not physically verified due to "No Show" (See *Annex 2.2: Grand Kru County "No Show Listing*).