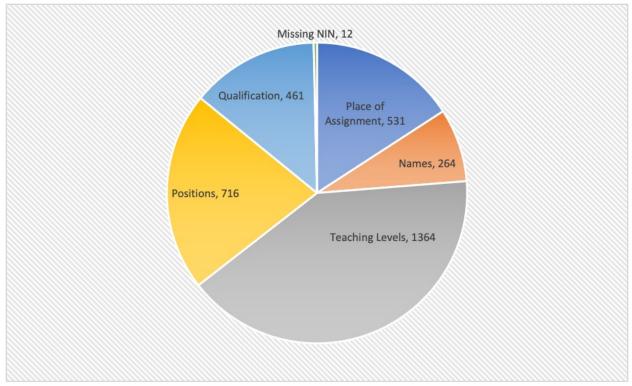

Similarly, Montserrado contained 241 (8.6%) public-schools, with a total workforce of about 2,551. The county registered 2,272 (89.1%) teaching staff and 279 (10.9%) administrative and support staff. Spot-check reported 2,284 (89.53%) total employees vetted out of 2,551; given a total of 267 active payroll personnel not physically verified and considered "No Show" (See Annex 1.6: Montserrado "No Show" employees Listing). Montserrado County contains about 241 Public schools, which accounts for approximately 8.6% of all public schools in Liberia with a total workforce of about 2,551 staff (teaching, administrative and support staff). The total teaching staff (teachers, vice principals and principals) accounts for 2,272, constituting about 89.1% teaching staff, and 279 support and administrative staff, which reads about 10.9%. The Montserrado spot-check confirms that out of 2,551 education workers originally listed in the CSA-MoE Employee Payroll Registry, 2,284 employees were verified and updates made to the original database records. An additional 57 employees (See Annex 1.5: Montserrado Additional Accounts from other counties) previously assigned in different counties were identified to be have been transferred to Montserrado, resulting to a total of 2,608 employees records. This showed a total of 324 employees on the active payroll that were not physically verified due to "No Show" (See Annex 1.6: Montserrado "No Show" employees Listing). The final county under the first phase of the spot-check referenced to the report stated above was Nimba county. The county consists of 486 (17.3%) public-schools with a total workforce of 2,740 employees<sup>3</sup>, comprising of 2,371 (86.5%) teaching staff and 369 (13.5%) administrative and support staff. Completed spot-check results showed a total of 2,559 (93.4%) employees were verified while 181 (6.6%) employees were "No Show" (See Annex 1.8: Nimba "No Show' employee listing).