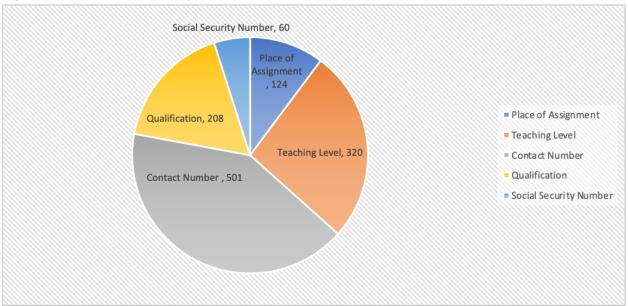

nd administrative staff). The total teaching staff (teachers, vice principals and principals) accounts for 566, constituting about 89.1% teaching staff and 69 support and administrative staff, which reads about 10.9%.

Upon completion of the Grand Bassa County Database vetting, approximately 1,451 individual critical fields of the existing CSA-MoE Employee Registry were adjusted to updated records, with specific entries including, 124 places of assignment (schools and offices), 320 teaching levels, 501 contact numbers added, 208 qualification updated to indicate area of specialization or major, and 60 Social Security Numbers added as well as all NIN dataset updated among others, leading to corrections and reconciliation of MoE personnel records with the CSA-MoE Employee Payroll Registry.



#### Figure 3.1: Number of changes made to critical fields of database

The Grand Bassa spot-check confirms that out of 635 education workers originally listed in the CSA-MoE Employee Payroll Registry, 538 employees, consisting of 488 teaching staff were verified with the above corrections made to the original database records. This leaves a total of 97 employees on the active payroll that were not physically verified due to "No Show".



Figure 3.2: Number and percentage of Grand Bassa employees verified

#### Margibi

Referenced to the current Ministry of Education payroll data, Margibi County contains about 176 Public schools, which accounts for approximately 6.3% of all public schools in Liberia with a total

workforce of about 1,048 staff (teaching and administrative staff). The tot