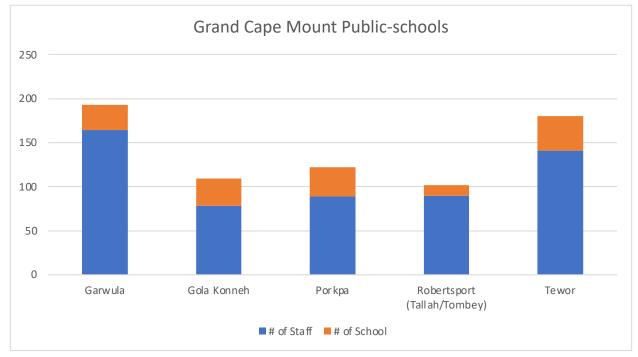

Grand Cape Mount County contains about 144 Public schools, representing 5.1% of all public schools in Liberia with a total workforce of about 563 staff (teaching and administrative staff). The total teaching staff (teachers, vice principals and principals) accounts for 483, constituting about 85.8% teaching staff and 80 support and administrative staff, which reads about 14.2%. The Grand Cape Mount spot-check confirms that out of 563 education workers originally listed in the CSA-MoE Employee Payroll Registry, 493 employees accounts, consisting of 426 teaching staff were verified and corrections made to the original database records. This leaves a total of 70 employees on the active payroll that were not physically verified due to "No Show" (See *Annex 2.0: Grand Cape Mount County "No Show Listing*).