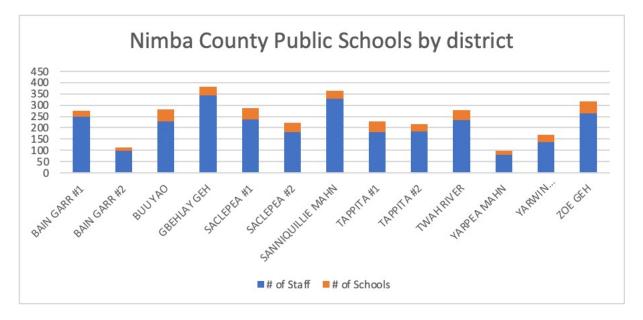

Similarly, Montserrado contained 241 (8.6%) public-schools, with a total workforce of about 2,551. The county registered 2,272 (89.1%) teaching staff and 279 (10.9%) administrative and support staff. Spot-check reported 2,284 (89.53%) total employees vetted out of 2,551; given a total of 267 active payroll personnel not physically verified and considered "No Show" (See Annex 1.6: Montserrado "No Show" employees Listing). Montserrado County contains about 241 Public schools, which accounts for approximately 8.6% of all public schools in Liberia with a total workforce of about 2,551 staff (teaching, administrative and support staff). The total teaching staff (teachers, vice principals and principals) accounts for 2,272, constituting about 89.1% teaching staff, and 279 support and administrative staff, which reads about 10.9%. The Montserrado spot-check confirms that out of 2,551 education workers originally listed in the CSA-MoE Employee Payroll Registry, 2,284 employees were verified and updates made to the original database records. An additional 57 employees (See Annex 1.5: Montserrado Additional Accounts from other counties) previously assigned in different counties were identified to be have been transferred to Montserrado, resulting to a total of 2,608 employees records. This showed a total of 324 employees on the active payroll that were not physically verified due to "No Show" (See Annex 1.6: Montserrado "No Show" employees Listing). The final county under the first phase of the spot-check referenced to the report stated above was Nimba county. The county consists of 486 (17.3%) public-schools with a total workforce of 2,740 employees<sup>3</sup>, comprising of 2,371 (86.5%) teaching staff and 369 (13.5%) administrative and support staff. Completed spot-check results showed a total of 2,559 (93.4%) employees were verified while 181 (6.6%) employees were "No Show" (See Annex 1.8: Nimba "No Show' employee listing).