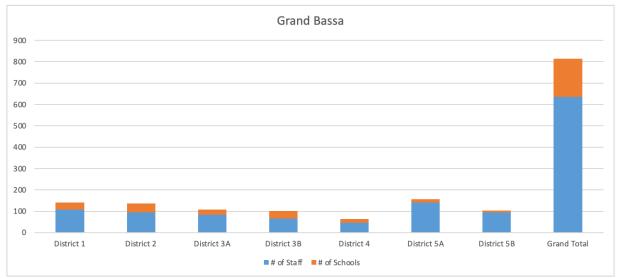

Grand Bassa county accounts for 180 public-schools representing 6.4% of public-schools and with a total workforce of about 635 employees. The total teaching staff reads 566 constituting about 89.1% and 69 administrative and support staff representing 10.9% of total staff of Grand Bassa County. The spot-check confirms that out of 635 employees originally listed in the CSA-MoE

<sup>&</sup>lt;sup>3</sup> Consist of both Teaching, administrative and support staff

Employee Payroll Registry, 538 (84.7%) employees were verified and updates made to the database, leaving a total of 97 (15.3%) employees not physically verified due to "No Show" (See *Annex 1.3: Grand Bassa County "No Show" Employee Listing*).