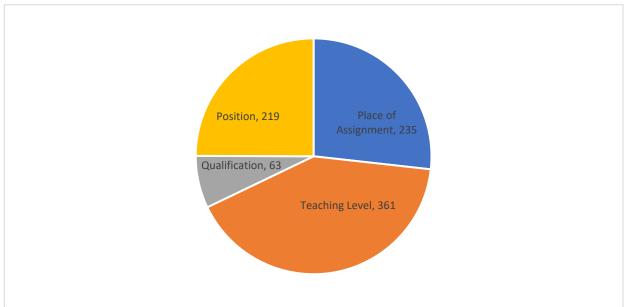

Maryland County contains about 153 Public schools, representing 5.4% of all public schools in Liberia with a total workforce of about 754 staff (teaching and administrative staff). The total teaching staff (teachers, vice principals and principals) accounts for 627, constituting about 83.2% teaching staff and 127 support and administrative staff, which reads about 16.8%. The Maryland spot-check confirms that out of 754 education workers originally listed in the CSA-MoE Employee Payroll Registry, 668 employees accounts, consisting of 550 teaching staff were verified and corrections made to the original database records. This leaves a total of 86 employees on the active payroll that were not physically verified due to "No Show" (See *Annex 2.4 Maryland County "No Show Listing*).